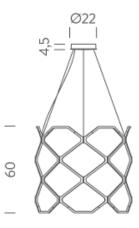

## TITIA

Arihiro Miyake

Suspension LED lamp composed of identical injection-molded modules in thermoplastic polymer and equipped with quick couplings for a practical and quick assembly.

This delicate silhouette is available in matt white or black finishes.

Miniaturized and integrated dimmable LED system for excellent luminous efficiency.



## LED

## LAMPING

Source Linear LED
Total power 90W
Emission diffused

Switching dimmable 1-10V
Tension 110/240V
Color temperature 2700K

Luminous flux 3850lm (luminous output)

Typ cri 85
Energy class a+

Notes cable length 3m, DALI version on request

Net lamp weight 4,8 kg

## Codes Structure/Diffuser

TIT LWW 51 white/white
TIT LNN 51 black/white