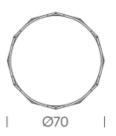

## TITIA

Arihiro Miyake

Suspension LED lamp composed of identical injection-molded modules in thermoplastic polymer and equipped with quick couplings for a practical and quick assembly.

This delicate silhouette is available in matt white or black finishes.

Miniaturized and integrated dimmable LED system for excellent luminous efficiency.



## LED

## LAMPING

Source Linear LED
Total power 90W
Emission diffused

Switching dimmable 1-10V
Tension 110/240V
Color temperature 2700K

Luminous flux 3850lm (luminous output)

Typ cri 85
Energy class a+

Notes cable length 3m, DALI version on request

Net lamp weight 4,8 kg

## Codes Structure/Diffuser

TIT LWW 51 white/white
TIT LNN 51 black/white