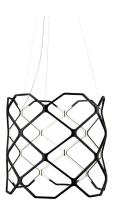

## TITIA

Arihiro Miyake

Suspension LED lamp composed of identical injection-molded modules in thermoplastic polymer and equipped with quick couplings for a practical and quick assembly.

This delicate silhouette is available in matt white or black finishes.