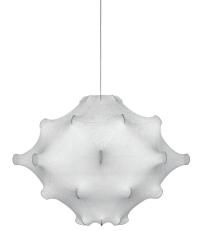

## Taraxacum 2

by Achille & Pier Giacomo Castiglioni , 1960

Suspension lamp providing diffused light. White powder coated internal steel structure sprayed with a unique cocoon resin to create the diffuser which is then protected by a transparent sprayed on finish.