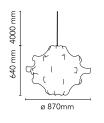

| Mounting                   | Pendant                                                                                                                |
|----------------------------|------------------------------------------------------------------------------------------------------------------------|
| Environment                | Indoor                                                                                                                 |
| Weight                     | 2.8 Kg                                                                                                                 |
| Light sources<br>available | 1 x LED 13W E27 1400lm 2700K [e] cod.<br>RF26065 Dimmable<br>1 x LED 13W E27 1400lm 3000K [e] cod.<br>RF25535 Dimmable |
| Emergency                  | Without                                                                                                                |
| Voltage                    | 220-250V                                                                                                               |
| Power                      | MAX 100W                                                                                                               |
| Battery                    | No                                                                                                                     |
| Supply included            | No                                                                                                                     |
| Cord Length                | 4000 mm                                                                                                                |
| Materials                  | Cocoon, Steel                                                                                                          |
| Colors                     | F7402009 - White                                                                                                       |
| Certificate                | €€ ∰ ₹                                                                                                                 |