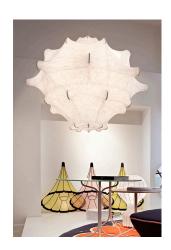

## Taraxacum 2

by Achille & Pier Giacomo Castiglioni , 1960

Suspension lamp providing diffused light. White powder coated internal steel structure sprayed with a unique cocoon resin to create the diffuser which is then protected by a transparent sprayed on finish.