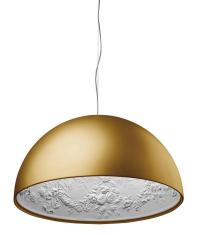

## Skygarden 2

by Marcel Wanders, 2007

Suspension luminaire providing diffused lighting. Hemispherical, mechanically-processed cast plaster diffuser, painted white inside. Outer finish: rust, glossy black, glossy white or matte gold. Plaster diffuser support in die-cast aluminum alloy. Upper cable gland and blocking ring nut in black injection-molded PC. Shaped, adjustment screws. Transparent, injection-molded, upper and lower silicone shock absorbers. Lampholder and fixing support in PPS. Flashed and blown opal glass diffuser. Molded fixing ring nut in die-cast aluminum alloy with alodine plating. Frieze in photo-etched and mechanically drawn AISI 304 steel. Molded and galvanized steel ceiling attachment. Gray, injectionmolded PC rose, painted the same color as the body.

Cord Length 4000 mm

Materials Glass, Plaster, Stainless steel

Colors F0002031 - Black

F0002044 - Gold

F0002047 - Rusty Brown F0002030 - Glosy Black F0002009 - Glossy White

Certificate (€ **%**<sup>03</sup> **F** P 1P 1