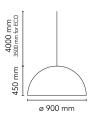

Pendant Mounting Indoor Environment 29,0 Kg Weight

1 x LED 8W E27 1020lm 2700K [e] cod. Light sources available

RF25026 No dimm.

Emergency Without 220-250V Voltage **MAX 230W** Power

**Battery** Νo Yes Supply included

Cord Length 4000 mm

Materials Glass, Plaster, Stainless steel

Colors F0002031 - Black

F0002044 - Gold

F0002047 - Rusty Brown F0002030 - Glosy Black F0002009 - Glossy White

Certificate (€ **%**<sup>03</sup> **F** P 1P 1