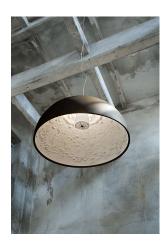

## Skygarden 2

by Marcel Wanders, 2007

Suspension luminaire providing diffused lighting. Hemispherical, mechanically-processed cast plaster diffuser, painted white inside. Outer finish: rust, glossy black, glossy white or matte gold. Plaster diffuser support in die-cast aluminum alloy. Upper cable gland and blocking ring nut in black injection-molded PC. Shaped, adjustment screws. Transparent, injection-molded, upper and lower silicone shock absorbers. Lampholder and fixing support in PPS. Flashed and blown opal glass diffuser. Molded fixing ring nut in die-cast aluminum alloy with alodine plating. Frieze in photo-etched and mechanically drawn AISI 304 steel. Molded and galvanized steel ceiling attachment. Gray, injectionmolded PC rose, painted the same color as the body.

Cord Length 4000 mm

Materials Glass, Plaster, Stainless steel

Colors F0002031 - Black

F0002044 - Gold

F0002047 - Rusty Brown F0002030 - Glosy Black F0002009 - Glossy White

Certificate (€ **%**<sup>03</sup> **F** P 1P 1