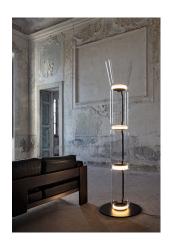

## Noctambule Floor 3 High Cylinders Cone Big Base

by Konstantin Grcic, 2019

Standing lamps consisting of interconnecting glass modules reaching a height of 2,17 metres (85.43"). Cylindrical and semispherical transparent blown glass structure, die cast aluminium base and rings, hydroformed steel internal lateral arms and injection moulded optical opal silicone outer ring diffusers. The power supply cable is 2 metres (78.74") long, with a pedal operated panel used as a dimmer to adjust the light intensity by 10% to 100% in either direction. Wall mounted power supply unit with interchangeable plugs.