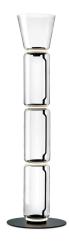

## Noctambule Floor 3 High Cylinders Cone Big Base

by Konstantin Grcic, 2019

Standing lamps consisting of interconnecting glass modules reaching a height of 2,17 metres (85.43"). Cylindrical and semispherical transparent blown glass structure, die cast aluminium base and rings, hydroformed steel internal lateral arms and injection moulded optical opal silicone outer ring diffusers. The power supply cable is 2 metres (78.74") long, with a pedal operated panel used as a dimmer to adjust the light intensity by 10% to 100% in either direction. Wall mounted power supply unit with interchangeable plugs.