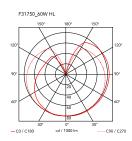

1 x LED 8W E14 800lm 3000K cod. RF26565 [e] Light sources available

DIMMER

1 x LED 8W E14 700lm 2700K cod. RF26767 [e] DIMMER 1 x LED 10W E14 800lm 2700K cod. RF26261

[e] DIMMER 1 x LED 10W E14 900lm 3000K [e] cod. RF26260 DIMMER