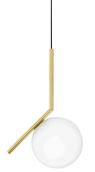

## **IC Lights Suspension 1**

by Michael Anastassiades , 2014

Suspension lamp providing diffused light. Frame in brass, brushed and transparent varnished or chrome steel. Blown glass opal diffuser.

Pendant Mounting Indoor Environment 2.2 Kg Weight

Emergency Without 220-250V Voltage Power MAX 60W **Battery** No

Supply included Νo

Cord Length 4000 mm

Materials Blown glass, Brass, Steel

Colors F3175030 - Black F3175057 - Chrome

**1** F3175059 - Brushed brass