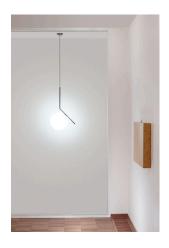

## **IC Lights Suspension 1**

by Michael Anastassiades , 2014

Suspension lamp providing diffused light. Frame in brass, brushed and transparent varnished or chrome steel. Blown glass opal diffuser.

Pendant Mounting Indoor Environment 2.2 Kg Weight