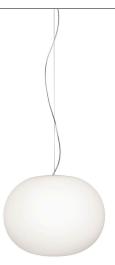

## **Glo-Ball Suspension 2**

by Jasper Morrison , 1998

Suspension lamp providing diffused light. Diffuser consisting of an externally acid-etched, hand blown, flashed opaline glass. Transparent, injection molded polycarbonate diffuser support. 30% fiberglass reinforced injection-molded polyamide rose; pressed and galvanized ceiling fitting. Steel suspension cable.

ø 450 mm

Pendant Mounting Indoor Environment Weight 5.6 Kg

1 x LED 13W E27 1400lm 3000K [e] cod. RF25535 Dimmable 1 x LED 17W E27 1900lm 2700K [e] cod. RF26259 Dimmable 1 x LED 17W E27 2000lm 3000K [e] cod. RF26259 Dimmable 1 x LED 17W E27 2000lm 3000K [e] cod. Light sources available