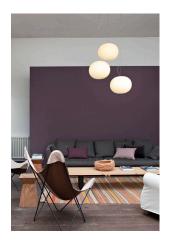

## **Glo-Ball Suspension 2**

by Jasper Morrison , 1998

Suspension lamp providing diffused light. Diffuser consisting of an externally acid-etched, hand blown, flashed opaline glass. Transparent, injection molded polycarbonate diffuser support. 30% fiberglass reinforced injection-molded polyamide rose; pressed and galvanized ceiling fitting. Steel suspension cable.