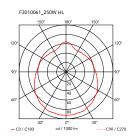

ø 450 mm

Pendant Mounting Indoor Environment Weight 5.6 Kg

1 x LED 13W E27 1400lm 3000K [e] cod. RF25535 Dimmable 1 x LED 17W E27 1900lm 2700K [e] cod. RF26259 Dimmable 1 x LED 17W E27 2000lm 3000K [e] cod. RF26259 Dimmable 1 x LED 17W E27 2000lm 3000K [e] cod. Light sources available

RF26258 Dimmable 1 x LED 15W E27 2000lm 2700K [e] cod.

RF28665 Dimmable

Emergency Without 220-240V Voltage Power **MAX 250W** 

**Battery** No Supply included Yes

Cord Length 3700 mm

Materials Blown glass, Steel