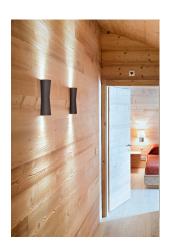

## Clessidra 40°+40°

by Antonio Citterio, 2011

Diffused direct/indirect-light wall lighting device. Body obtained by means of aluminium pressofusion and diffusers in PMMA. Aluminium wall attachment with cover in PA66. Available in white-painted or chrome-plated for indoor version and dark brown-painted or dark gray-painted for outdoor version. High-efficiency lenses specially designed for the application, non-replaceable. Wide range (100-240Volt) power pack integrated in the body. Level IP55

Mounting Wall

**Environment** Indoor, Outdoor

Weight 1.1 Kg

Light sources

available

x 2LED, 10W 637lm 3000K CRI80 [i]

Emergency Without
Voltage 100-240V
Power 10W
Battery No
Supply included Yes

Materials Aluminum, PMMA