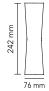

Mounting Wall

**Environment** Indoor, Outdoor

Weight 1.1 Kg

Light sources

available

x 2LED, 10W 637lm 3000K CRI80 [i]

Emergency Without
Voltage 100-240V
Power 10W
Battery No
Supply included Yes

Materials Aluminum, PMMA