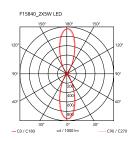

Mounting Wall

**Environment** Indoor, Outdoor

Weight 1.1 Kg

Light sources

available

x 2LED, 10W 637lm 3000K CRI80 [i]

Emergency Without
Voltage 100-240V
Power 10W
Battery No
Supply included Yes

Materials Aluminum, PMMA