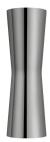

## Clessidra 40°+40°

by Antonio Citterio, 2011

Diffused direct/indirect-light wall lighting device. Body obtained by means of aluminium pressofusion and diffusers in PMMA. Aluminium wall attachment with cover in PA66. Available in white-painted or chrome-plated for indoor version and dark brown-painted or dark gray-painted for outdoor version. High-efficiency lenses specially designed for the application, non-replaceable. Wide range (100-240Volt) power pack integrated in the body. Level IP55

Colors F1584009 - White

F1584057 - Chrome F1584018 - Deep brown

F1584006 - Grey

Certificate