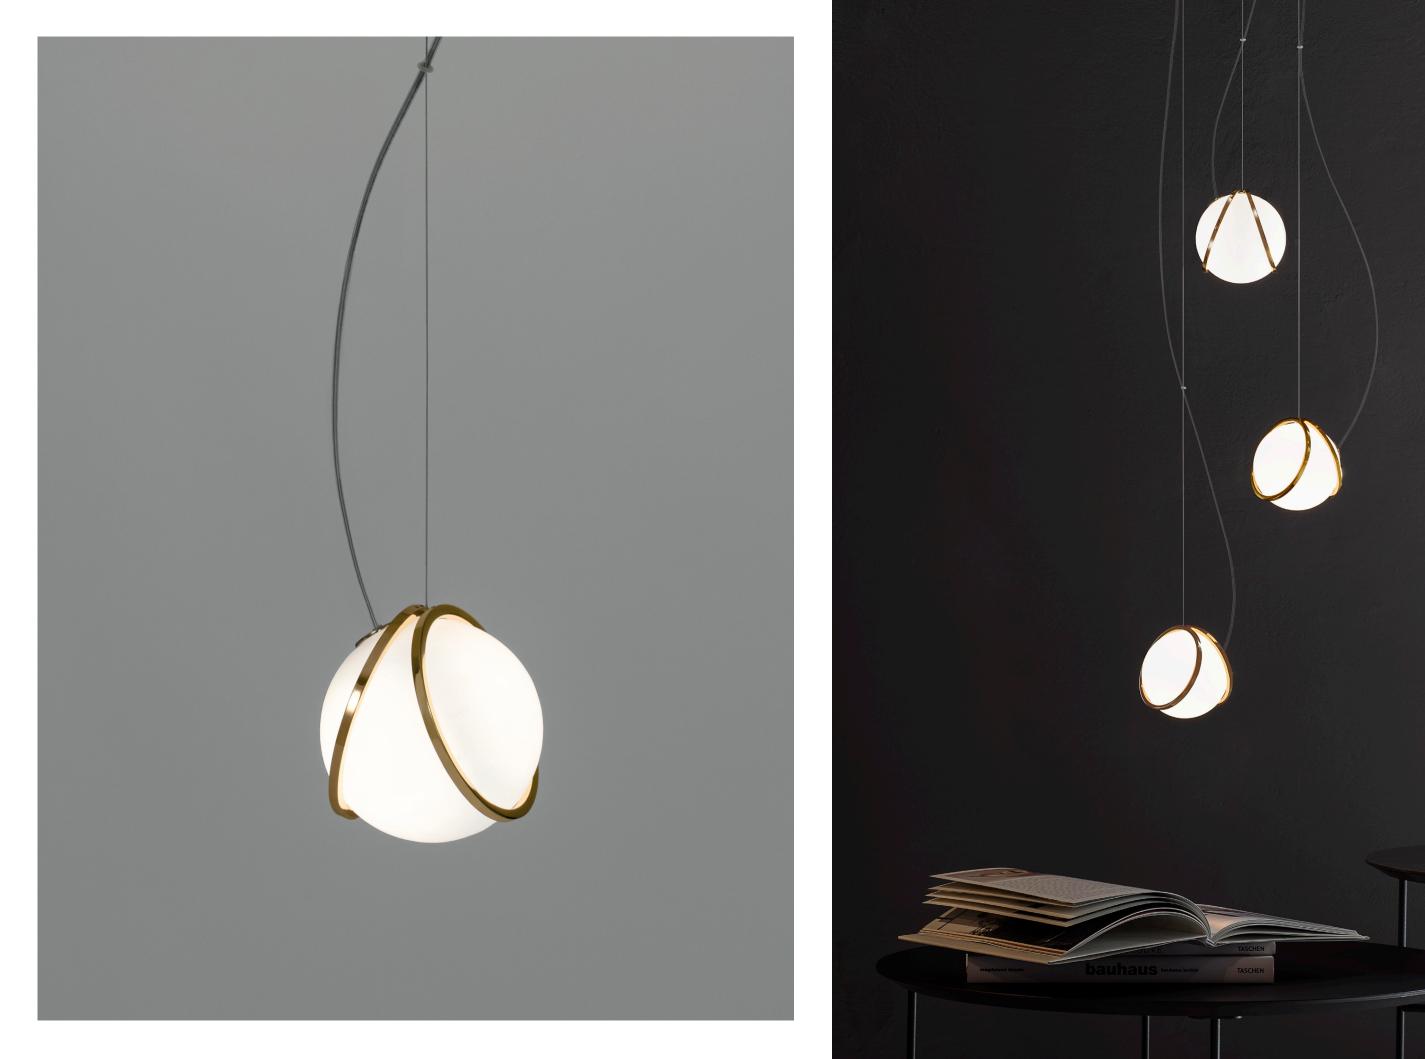

## Pug, multum in parvo.

Pug is a dog described as "much in little", referring to the greatness of his personalities despite his diminutive size. Inspired by the Pug's charm, designer Jean-François Crochet created the Pug pendant light whose protruding spherical lights are reminiscent of a pug's face. As with the breed, the Pug pendant packs significant charm and beauty into a small package. Illuminated by LED light, these glass pendants are framed by two brass bands. With Pug, it's easy to bring a new best friend (or pack of friends) into a home.