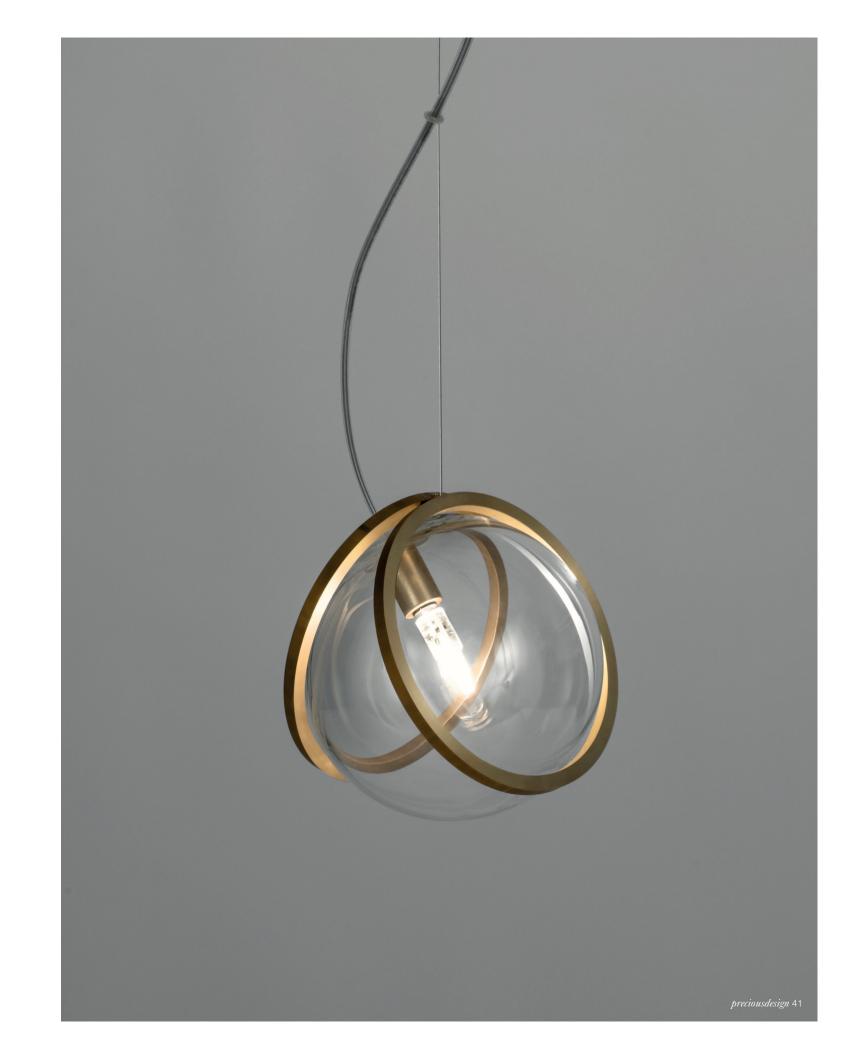

## Pug, multum in parvo.

Pug is a dog described as "much in little", referring to the greatness of his personalities despite his diminutive size. Inspired by the Pug's charm, designer Jean-François Crochet created the Pug pendant light whose protruding spherical lights are reminiscent of a pug's face. As with the breed, the Pug pendant packs significant charm and beauty into a small package. Illuminated by LED light, these glass pendants are framed by two brass bands. With Pug, it's easy to bring a new best friend (or pack of friends) into a home.