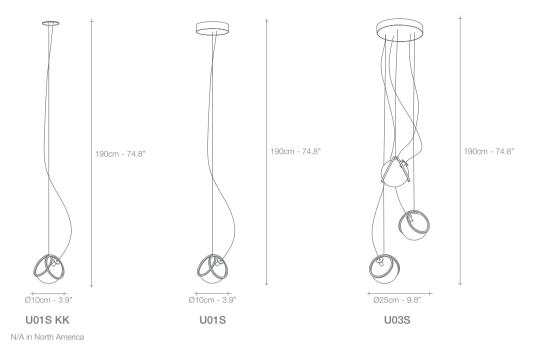

reciousdi

m 43

RAW BRASS CLEAR GLAS

POLISHED BRASS SATIN WHITE GLASS

| RECOMMENDED BULB |  |                        | U01S | U03S          |
|------------------|--|------------------------|------|---------------|
| 230V             |  | <b>G4 LED</b><br>3000K | 1,5W | 3x1,5W        |
|                  |  | Dimmer                 | l no | IGBT          |
| 120V             |  | <b>G4 LED</b><br>3000K | 1.5W | 3x1.5W        |
|                  |  | Dimmer                 | l no | IGBT<br>TRIAC |