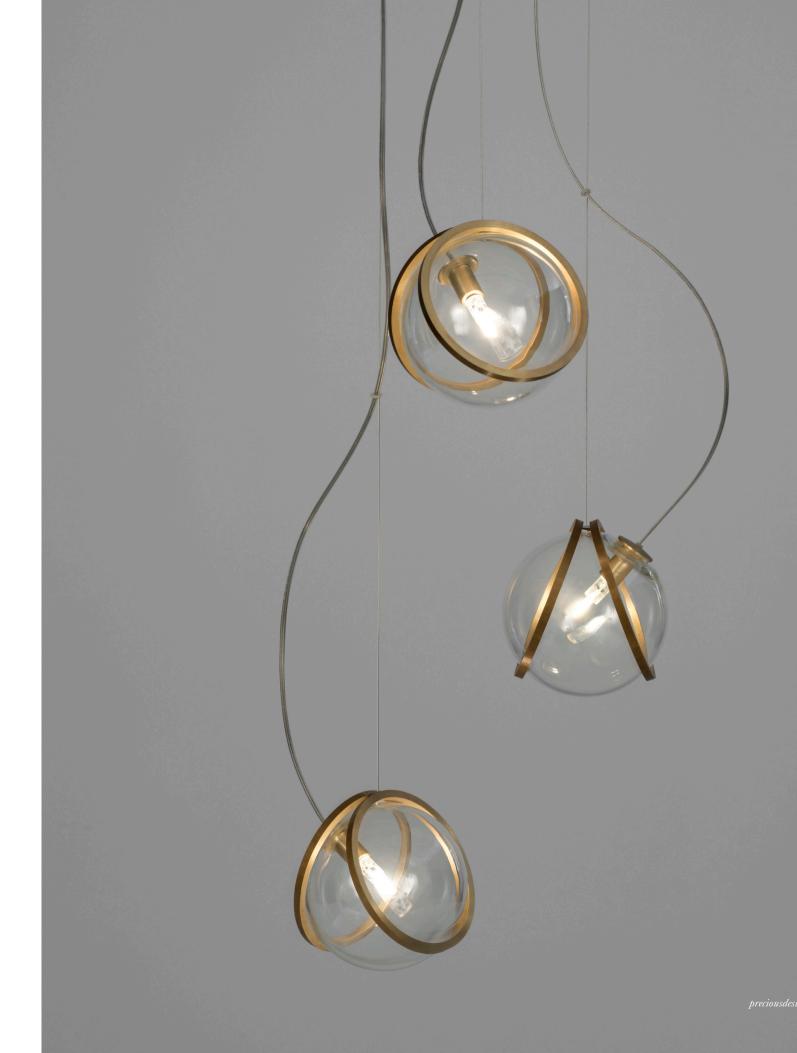

## Pug, multum in parvo.

Pug is a dog described as "much in little", referring to the greatness of his personalities despite his diminutive size. Inspired by the Pug's charm, designer Jean-François Crochet created the Pug pendant light whose protruding spherical lights are reminiscent of a pug's face. As with the breed, the Pug pendant packs significant charm and beauty into a small package. Illuminated by LED light, these glass pendants are framed by two brass bands. With Pug, it's easy to bring a new best friend (or pack of friends) into a home.