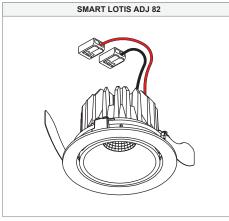

## Smart Cake/Kup/Lotis 82 Adj LED DE

 $133101XX\_133102XX\_1331112XX\_133112XX\_133121XX\_133122XX\_13322XX\_133201XX\_133221XX\_133211XX\_133221XX\_133222XX\_133301XX\_133301XX\_133311XX\_133312XX\_133321XX\_133322XX$ 