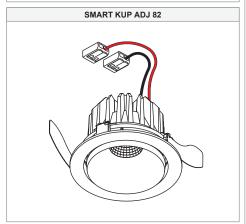

## Smart Cake/Kup/Lotis 82 Adj LED DE

 $133101XX\_133102XX\_1331112XX\_133112XX\_133121XX\_133122XX\_13322XX\_133201XX\_133221XX\_133211XX\_133221XX\_133222XX\_133301XX\_133301XX\_133311XX\_133312XX\_133321XX\_133322XX$ 