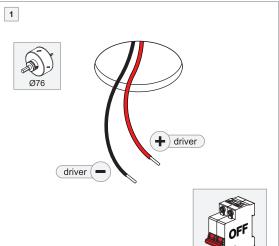

| ELECTRICAL SPECS LED-FIXTURE |                 |          |       |
|------------------------------|-----------------|----------|-------|
| Drive Current (mA)           | Forward Voltage |          | Power |
|                              | min (Vf)        | max (Vf) | (W)   |
| 350                          | 16,5            | 19,2     | 6,2   |
| 500                          | 17,1            | 19,8     | 9,2   |
| • RED                        |                 | BLACK    |       |

For serial connection, respect polarity! Not suited for connection to mains voltage. Combine with a Modular LED-driver.