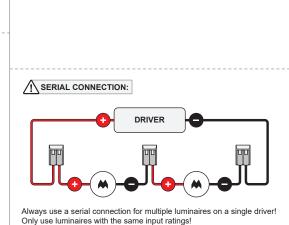

For serial connection, respect polarity! Not suited for connection to mains voltage. Combine with a Modular LED-driver.

## **DRIVERS & ACCESSORIES**

For latest version of driver matrix and available accessories check www.supermodular.com or connect with your sales contact.