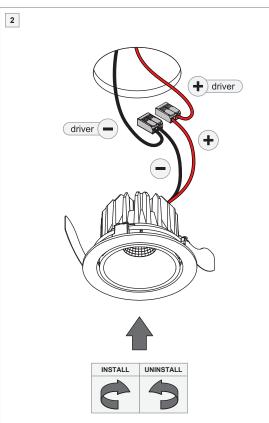

| ELECTRICAL SPECS LED-FIXTURE |                 |          |       |
|------------------------------|-----------------|----------|-------|
| Drive Current (mA)           | Forward Voltage |          | Power |
|                              | min (Vf)        | max (Vf) | (W)   |
| 350                          | 16,5            | 19,2     | 6,2   |
| 500                          | 17,1            | 19,8     | 9,2   |
| • RED                        |                 | BLACK    |       |

For serial connection, respect polarity! Not suited for connection to mains voltage. Combine with a Modular LED-driver.