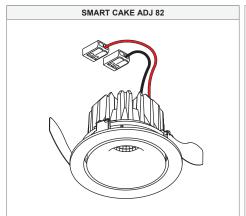

## Smart Cake/Kup/Lotis 82 Adj LED DE

 $133101XX\_133102XX\_1331112XX\_133112XX\_133121XX\_133122XX\_13322XX\_133201XX\_133221XX\_133211XX\_133221XX\_133222XX\_133301XX\_133301XX\_133311XX\_133312XX\_133321XX\_133322XX$ 