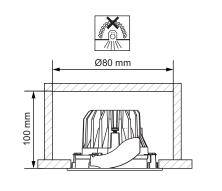

## LIGHT SOURCE - DO NOT TOUCH LED

Touching the LED can result in permanent damage of the light source. The light source contained in this luminaire shall only be replaced by the manufacturer or his service agent or a similar qualified person.

## PREVENTING ELECTROSTATIC DAMAGE

A discharge of static electricity may damage sensitive components. Therefore do not touch the LED nor the stripped parts of the wires with bare hands. Always be properly insulated by using ESD gloves.