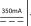

## Dent small LED GE

116100XX\_116101XX

| Drive Current (mA)                       | Forward Voltage |          | Power |
|------------------------------------------|-----------------|----------|-------|
|                                          | min (Vf)        | max (Vf) | (W)   |
| 350                                      | 21,6            | 23,2     | 7,8   |
| For serial connection, respect polarity! |                 |          |       |
| RED                                      |                 | ⊕ BLACK  |       |