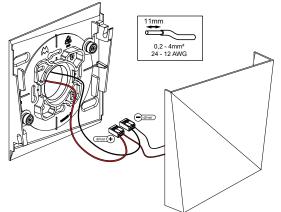

## Dent small LED GE

116100XX\_116101XX

| Drive Current (mA)                       | Forward Voltage |          | Power |
|------------------------------------------|-----------------|----------|-------|
|                                          | min (Vf)        | max (Vf) | (W)   |
| 350                                      | 21,6            | 23,2     | 7,8   |
| For serial connection, respect polarity! |                 |          |       |
| RED                                      |                 | ⊕ BLACK  |       |