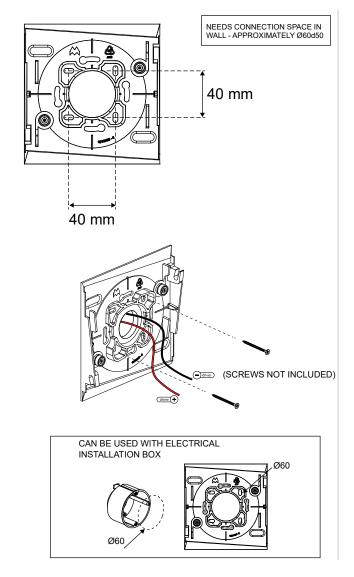

## Dent small LED GE

116100XX\_116101XX

| Drive Current (mA)                       | Forward Voltage |          | Power |
|------------------------------------------|-----------------|----------|-------|
|                                          | min (Vf)        | max (Vf) | (W)   |
| 350                                      | 21,6            | 23,2     | 7,8   |
| For serial connection, respect polarity! |                 |          |       |
| RED                                      |                 | ⊕ BLACK  |       |