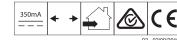

## Dent large LED GE

116120XX\_116121XX

| Drive Current (mA)                       | Forward Voltage |          | Power |
|------------------------------------------|-----------------|----------|-------|
|                                          | min (Vf)        | max (Vf) | (W)   |
| 350                                      | 48,6            | 52       | 17,6  |
| For serial connection, respect polarity! |                 |          |       |
| + RED                                    |                 | → BLACK  |       |