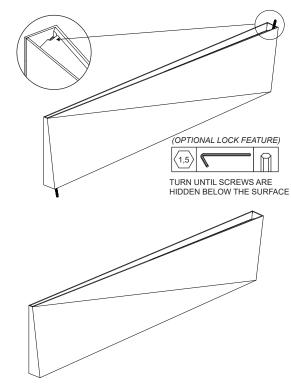

Replace protective shield when broken. The luminaire shall only be used complete with its protective shield. Reference number: 1013960

Touching the LED can result in permanent damage of the light source.The light source contained in this luminaire shall only be replaced by the manufacturer or his service agent or a similar qualified person.