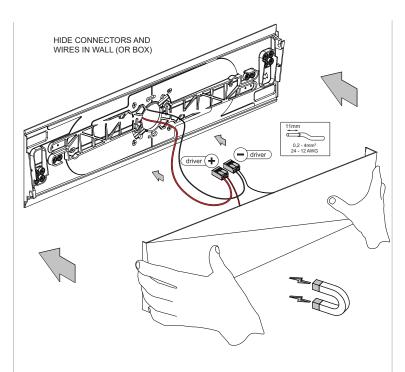

## Dent large LED GE

116120XX\_116121XX





| Drive Current (mA)                       | Forward Voltage |          | Power |
|------------------------------------------|-----------------|----------|-------|
|                                          | min (Vf)        | max (Vf) | (W)   |
| 350                                      | 48,6            | 52       | 17,6  |
| For serial connection, respect polarity! |                 |          |       |
| + RED                                    |                 | → BLACK  |       |









Replace protective shield when broken. The luminaire shall only be used complete with its protective shield. Reference number: 1013960



Touching the LED can result in permanent damage of the light source.The light source contained in this luminaire shall only be replaced by the manufacturer or his service agent or a similar qualified person.

## PREVENTING ELECTROSTATIC DAMAGE



A discharge of static electricity may damage sensitive components. Always be properly grounded when touching leads or circuitry inside the luminaire. Use a wrist strap connected by a ground cord to the housing. Avoid touching the light sources with bare hands.

## DRIVERS & ACCESSORIES

For latest version of driver matrix and availlable accessories check www.supermodular.com or connect with your sales co