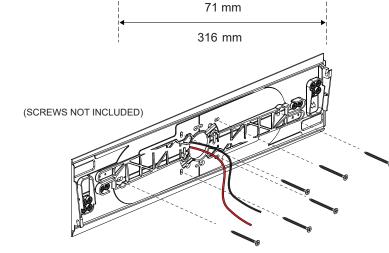

## Dent large LED GE

116120XX\_116121XX





| Drive Current (mA)                       | Forward Voltage |          | Power |
|------------------------------------------|-----------------|----------|-------|
|                                          | min (Vf)        | max (Vf) | (W)   |
| 350                                      | 48,6            | 52       | 17,6  |
| For serial connection, respect polarity! |                 |          |       |
| + RED                                    |                 | → BLACK  |       |









Replace protective shield when broken. The luminaire shall only be used complete with its protective shield. Reference number: 1013960



Touching the LED can result in permanent damage of the light source.The light source contained in this luminaire shall only be replaced by the manufacturer or