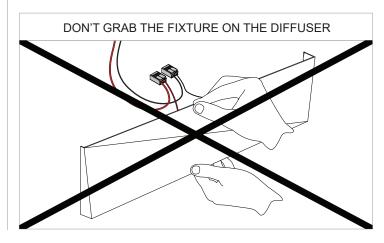

## PREVENTING ELECTROSTATIC DAMAGE

A discharge of static electricity may damage sensitive components. Always be properly grounded when touching leads or circuitry inside the luminaire. Use a wrist strap connected by a ground cord to the housing. Avoid touching the light sources with bare hands.