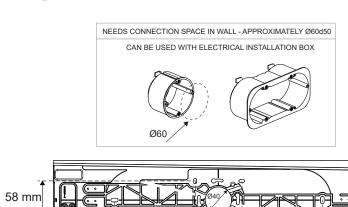

## Dent large LED GE

116120XX\_116121XX





| Drive Current (mA)                       | Forward Voltage |          | Power |
|------------------------------------------|-----------------|----------|-------|
|                                          | min (Vf)        | max (Vf) | (W)   |
| 350                                      | 48,6            | 52       | 17,6  |
| For serial connection, respect polarity! |                 |          |       |
| + RED                                    |                 | → BLACK  |       |









Replace protective shield when broken. The luminaire shall only be used complete with its protective shield. Reference number: 1013960



Touching the LED can result in permanent damage of the light source.The light source contained in this luminaire shall only be replaced by the manufacturer o