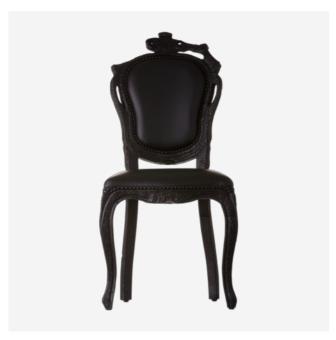

# Smoke Dining Chair

**MAARTEN BAAS** 

Don't burn the diner — burn the dining chair! The beauty and character of burned wood is now captured in a long lasting material, creating the strange sensation of sitting on burnt furniture Maarten Baas interpreted his fascination for the element fire with a groundbreaking approach. Capturing the burning flames into the solidity of wood. Each chair is unique due to this exceptional production process. Just like the Phoenix, the Smoke objects are reborn from their ashes, gaining new vitality and beauty in a very unusual way.

### Detailing

The enchanting texture of burnt wood. Each item from the Smoke series share the unfamiliar and untamed finish that is characterized by fire.

### Colours

Black