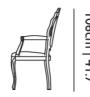

## Smoke Dining Chair / Armchair

#### **Dimensions**

#### 60 cm | 23.6"

#### Product

**WIDTH** 60cm | 23.6" **HEIGHT** 106cm | 41.7" **DEPTH** 63cm | 24.8"