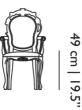

## Smoke Dining Chair / Chair

#### **Dimensions**

48cm | 18.9"

#### Product

**WIDTH** 48cm | 18.9" **HEIGHT** 106cm | 41.7" **DEPTH** 57cm | 22.4"