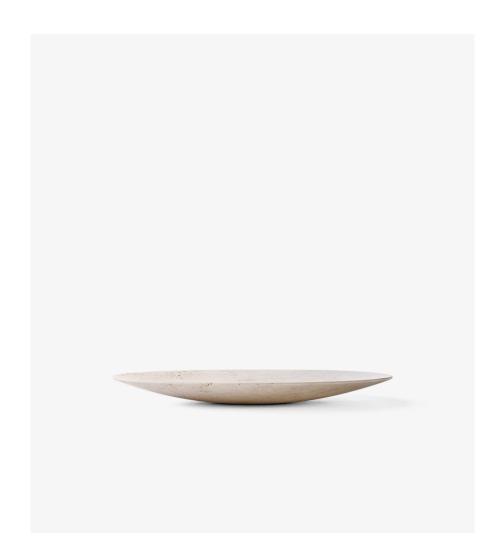

# Product category

Plate

#### Material

Unfilled Travertine

# ${\bf Production\ process}$

Each plate is uniquely made from raw travertine and carefully polished by hand to achieve a soft and smooth finish.

#### Colour

Beige

#### Dimensions

Ø: 50cm/19in, H: 5cm/1.9in