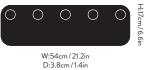

Dimensions H: 17cm / 6.6in, W: 54cm / 21.2in, D: 3.8cm / 1.4in

Packaging dimensions H: 18cm/7in, W: 56cm/22in, D: 4cm/1.5in

Weight Product: 1.59kg / Incl. packaging: 1.80kg

**Cleaning instructions** Clean with a moist cloth and immediately wipe with a soft dry cloth.