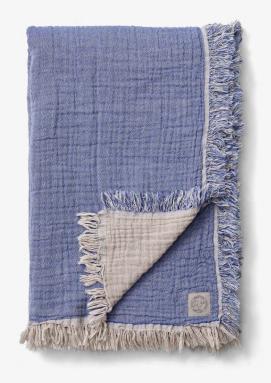

## Production process

The throw is made from 100% organic cotton and is composed of 3 layers of fine woven cotton, finished with raw semi twisted fringes on all sides. The layers are linked together with a slim stich which gives the throw a crinkled effect that creates a unique pattern. The throw comes with a frontand backside colour giving the opportunity to change identity from day to day.

## Cleaning instructions

Mashine wash 40 degrees.

Cloud & Milk, Cloud & Slate, Cloud & Blue Cloud & Burgundy

→ Cloud & Milk

→ Cloud & Slate

→ Cloud & Blue

→ Cloud & Burgundy