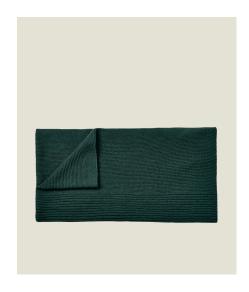

# **RHYTHM THROW**

AIAYU ON THE DESIGN "The Rhythm Throw is a soft addition to any home. With its rhythm-like simple knit that brings the natural sheen and character of the yarn into play, the design has a tactile, modern expression. Made in Bolivian baby llama wool for a soft and comfortable feel."

## DESCRIPTION

Featuring a tactile, understated structure for a modern look, the Rhythm Throw is made in baby llama wool with a rhythm-like structure, providing soft comfort to its user.

### MATERIAL

IOO% baby Ilama wool