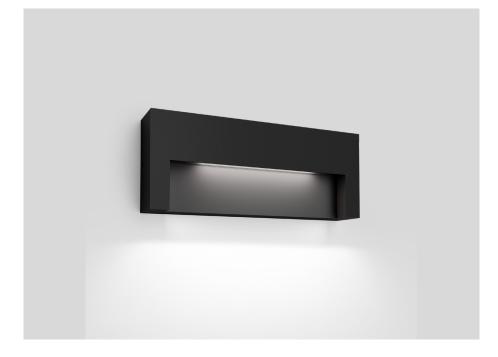

# **RETO** WALL SURFACE OUTDOOR 2.0

## GENERAL

| Wall       |  |
|------------|--|
| Surface    |  |
| Black Matt |  |
| IP65       |  |
| Exterior   |  |
| 490 lm     |  |