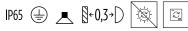

## GENERAL

| Wall       |  |
|------------|--|
| Surface    |  |
| Black Matt |  |
| IP65       |  |
| Exterior   |  |
| 490 lm     |  |

#### ELECTRICAL

| phase-cut dim             |
|---------------------------|
| 220 - 240 V               |
| Total connected power 9 W |
| Class 1                   |
| Safety distance 0.3 m     |