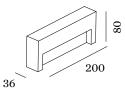

#### PHYSICAL

| Length 200 mm |
|---------------|
| Width 36 mm   |
| Height 80 mm  |
| 0.7 kg        |

Rectangular wall surface luminaire made from aluminium; surface Black Matt; powder coated; matt texture; PCB 3-step binning; light colour 3000 K; degree of protection IP65; PC1; driver included; light source not replaceable; control gear replaceable by end-user;