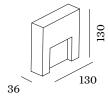

## PHYSICAL

| Length 130 mm |
|---------------|
| Width 36 mm   |
| Height 130 mm |
| 0.6 kg        |

Project

Type

Notes

Date

Quantity

Squared wall surface mounted luminaire made from aluminium; surface Anthracite Grey; powder coated; matt texture; PCB 3-step binning; light colour 3000 K; degree of protection IP65; PC1; driver included; light source not replaceable; control gear replaceable by end-user;