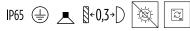

#### ELECTRICAL

| phase-cut dim             |
|---------------------------|
| 220 - 240 V               |
| Total connected power 6 W |
| Class 1                   |
| Safety distance 0.3 m     |