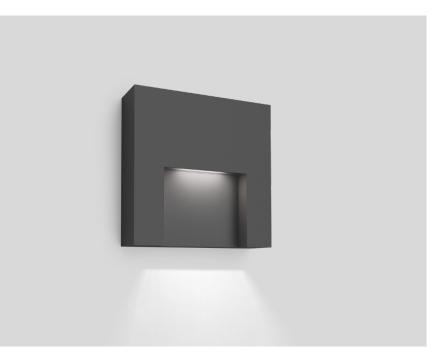

#### GENERAL

| 7 |
|---|
|   |
|   |
|   |
|   |

## LED

 $3000 \mathrm{K}$ 

#### ELECTRICAL

| phase-cut dim             |
|---------------------------|
| 220 - 240 V               |
| Total connected power 6 W |
| Class 1                   |
| Safety distance 0.3 m     |