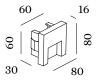

### **GENERAL** Wall Recessed Anthracite Grey IP65 Exterior 80 lm LED $3000\,\mathrm{K}$ **ELECTRICAL** excl. power supply 24 V LED Inset 3 W Safety distance 0.3 m **PHYSICAL** Length 80 mm Width 30 mm Height 80 mm 0.3 kgCUTOUT Length 66 mm Width 66 mm Min. ceiling thickness 12 mm