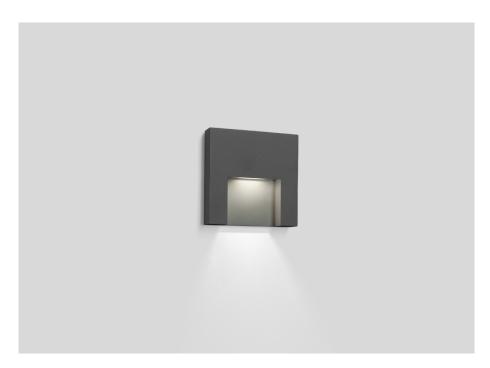

### **GENERAL** Wall Recessed Anthracite Grey IP65 Exterior 80 lm LED $3000\,\mathrm{K}$ **ELECTRICAL** excl. power supply 24 V LED Inset 3 W Safety distance 0.3 m **PHYSICAL** Length 80 mm Width 30 mm Height 80 mm 0.3 kgCUTOUT Length 66 mm Width 66 mm Min. ceiling thickness 12 mm

Recessed depth 40 mm

Square wall recessed luminaire made from aluminium; surface Anthracite Grey; powder coated; matt texture; recessed depth 40 mm; suitable for ceiling thickness of min. 12 mm; PCB 3-step binning; light colour 3000 K; degree of protection IP65; PC3; driver not included; light source not replaceable;