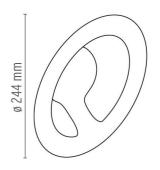

#### **OROTUND**

**M**ounting Wall

120 TOP LED 10W 650lm 2700K - CRI85 Lamps description

**Environment** Indoor

**Finish** White, Grey, Olive green

**Technical description** 

Wall lamp with indirect light. Power supply contained in lamp body. Body in injection die-stamped ABS, wall attachment in injection die-stampled V0 PC. Wide-range power supply 100-200 Volts contained in the wall attachment.

## **ELECTRICAL**

Without **Emergency** 

#### **PHYSICAL**

Supply Terminal block

**Construction material** ABS, Polycarbonate

0.5 Weight (kg)





#### **OROTUND**

designed by Marc Newson

Wall lamp with indirect light.

F4090009 White F4090020 Grey F4090038 Olive green

### **DIMENSIONS**



## **CERTIFICATIONS**











# **OROTUND** . Lamps



120 TOP LED 10W 650lm 2700K - CRI85

Lamp wattage:

10 W

Lamp category:

LED

Socket:

Special base

Color temperature (K):

2700 °K

Lamp type:

TOP LED



## OROTUND

designed by Marc Newson

Wall lamp with indirect light.

F4090009 White
F4090020 Grey
F4090038 Olive green

#### **DIMENSIONS**



## **CERTIFICATIONS**