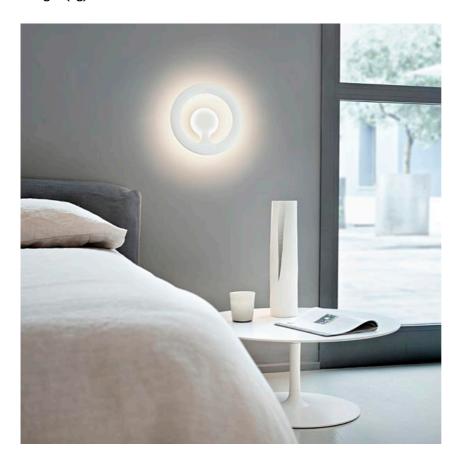

#### **OROTUND**

**M**ounting Wall

120 TOP LED 10W 650lm 2700K - CRI85 Lamps description

**Environment** Indoor

**Finish** White, Grey, Olive green

**Technical description** 

Wall lamp with indirect light. Power supply contained in lamp body. Body in injection die-stamped ABS, wall attachment in injection die-stampled V0 PC. Wide-range power supply 100-200 Volts contained in the wall attachment.

#### **OROTUND**

designed by Marc Newson

Wall lamp with indirect light.

F4090009 White F4090020 Grey F4090038 Olive green

## OROTUND

designed by Marc Newson

Wall lamp with indirect light.

F4090009 White
F4090020 Grey
F4090038 Olive green