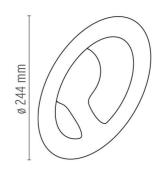

ion die-stamped ABS, wall attachment in injection die-stampled V0 PC. Wide-range power supply 100-200 Volts contained in the wall attachment.

## **ELECTRICAL**

Without **Emergency** 

#### **PHYSICAL**

Supply Terminal block

**Construction material** ABS, Polycarbonate

0.5 Weight (kg)





#### **OROTUND**

designed by Marc Newson

Wall lamp with indirect light.

F4090009 White F4090020 Grey F4090038 Olive green

### **DIMENSIONS**



## **CERTIFICATIONS**











# **OROTUND** . Lamps



120 TOP LED 10W 650lm 2700K - CRI85

Lamp wattage:

10 W

Lamp category:

LED

Socket:

Special base

Color temperature (K):

2700 °K

Lamp type:

TOP LED



## OROTUND

designed by Marc Newson

Wall lamp with indirect light.

F4090009 White
F4090020 Grey
F4090038 Olive green

#### **DIMENSIONS**



## **CERTIFICATIONS**