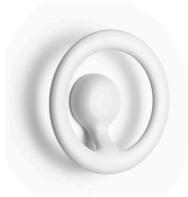

#### **OROTUND**

**M**ounting Wall

120 TOP LED 10W 650lm 2700K - CRI85 Lamps description

**Environment** Indoor

**Finish** White, Grey, Olive green

**Technical description** 

Wall lamp with indirect light. Power supply contained in lamp body. Body in injection die-stamped ABS, wall attachment in injection die-stampled V0 PC. Wide-range power supply 100-200 Volts contained in the wall attachment.

#### **OROTUND**

designed by Marc Newson

Wall lamp with indirect light.

F4090009 White F4090020 Grey F4090038 Olive green

## OROTUND

designed by Marc Newson

Wall lamp with indirect light.

F4090009 White
F4090020 Grey
F4090038 Olive green