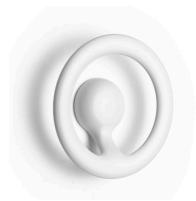

#### **OROTUND**

**M**ounting Wall

120 TOP LED 10W 650lm 2700K - CRI85 Lamps description

**Environment** Indoor

**Finish** White, Grey, Olive green

**Technical description** 

Wall lamp with indirect light. Power supply contained in lamp body. Body in injection die-stamped ABS, wall attachment in injection die-stampled V0 PC. Wide-range power supply 100-200 Volts contained in the wall attachment.

#### **OROTUND**

designed by Marc Newson

Wall lamp with indirect light.

F4090009 White F4090020 Grey F4090038 Olive green

## OROTUND

designed by Marc Newson

Wall lamp with indirect light.

F4090009 White
F4090020 Grey
F4090038 Olive green