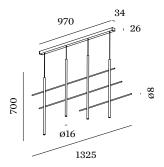

## **GENERAL** Ceiling Suspended Champagne IP20 Interior 1000 lm LED $2700\,\mathrm{K}$ **ELECTRICAL** phase-cut dim 220 - 240 V Total connected power 32 W Safety distance 0.3 m **PHYSICAL** Length 1325 mm Width 34 mm Height 700 mm $2.5\,\mathrm{kg}$