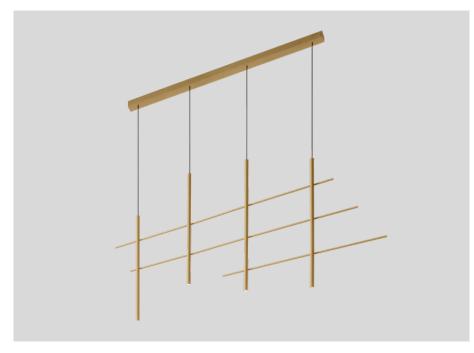

## **GENERAL** Ceiling Suspended Champagne IP20 Interior 1000 lm LED $2700\,\mathrm{K}$ **ELECTRICAL** phase-cut dim 220 - 240 V Total connected power 32 W Safety distance 0.3 m **PHYSICAL** Length 1325 mm Width 34 mm Height 700 mm $2.5\,\mathrm{kg}$

Ceiling suspended luminaire with 4 spotlights made from aluminium; surface Champagne; wet painted; smooth semi glossy; with black cable; PCB 3-step binning; phase-cut dim; light colour 2700 K; CRI (Colour Rendering Index) 90; 220 - 240 V; degree of protection IP20; PC1; driver included; light source replaceable by an authorized professional; control gear replaceable by end-user;