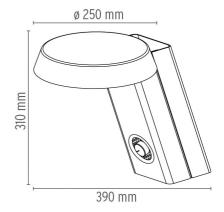

positioned on the front at the foot of the base.

## **ELECTRICAL**

**Emergency** Without

**Switching** The switch with dimmer is positioned on the front at the foot

of the base

### **PHYSICAL**

Supply Plug with interchangeable sockets

Cord length (mm) 2000

Aluminum **Construction material** 

Weight (kg) 6, I





#### Mod. 607

designed by Gino Sarfatti

Table lamp emitting reflected and diffused light.

F0140020 Grey F0140009 White

#### **DIMENSIONS**



#### **CERTIFICATIONS**











# Mod. 607 . Lamps



LED - 2700 K - 1200 lm -CRI 85 - 18W

Lamp wattage:

18 W

Lamp category:

LEC

Color temperature (K):

2700 °K

Lamp type:

LED



## Mod. 607

designed by Gino Sarfatti

Table lamp emitting reflected and diffused light.

F0140020 Grey F0140009 White

## **DIMENSIONS**



# **CERTIFICATIONS**