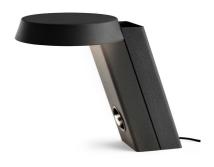

#### MOD. 607

Mounting Table

42 LED - 2700 K - 1200 lm - CRI 85 - 18W dimmer Lamps description

**Environment** Indoor

**Finish** White, Grey

**Technical description** Table lamp emitting direct light, made up of two elements that

are mechanically snapped together: a disc-shaped diffuser with a truncated cone section in painted aluminium and craquelé finish, and a slanted parallelepiped base in painted aluminium, which gives the lamp stability. The switch with dimmer is positioned on the front at the foot of the base.

#### Mod. 607

designed by Gino Sarfatti

Table lamp emitting reflected and diffused light.

F0140020 Grey F0140009 White