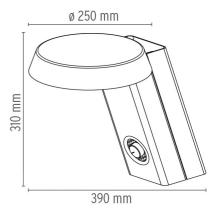

Technical description** Table lamp emitting direct light, made up of two elements that

are mechanically snapped together: a disc-shaped diffuser with a truncated cone section in painted aluminium and craquelé finish, and a slanted parallelepiped base in painted aluminium, which gives the lamp stability. The switch with dimmer is positioned on the front at the foot of the base.

## **ELECTRICAL**

**Emergency** Without

**Switching** The switch with dimmer is positioned on the front at the foot

of the base

### **PHYSICAL**

Supply Plug with interchangeable sockets

Cord length (mm) 2000

Aluminum **Construction material** 

Weight (kg) 6, I





#### Mod. 607

designed by Gino Sarfatti

Table lamp emitting reflected and diffused light.

F0140020 Grey F0140009 White

#### **DIMENSIONS**



#### **CERTIFICATIONS**











# Mod. 607 . Lamps



LED - 2700 K - 1200 lm -CRI 85 - 18W

Lamp wattage:

18 W

Lamp category:

LEC

Color temperature (K):

2700 °K

Lamp type:

LED



## Mod. 607

designed by Gino Sarfatti

Table lamp emitting reflected and diffused light.

F0140020 Grey F0140009 White

## **DIMENSIONS**



# **CERTIFICATIONS**