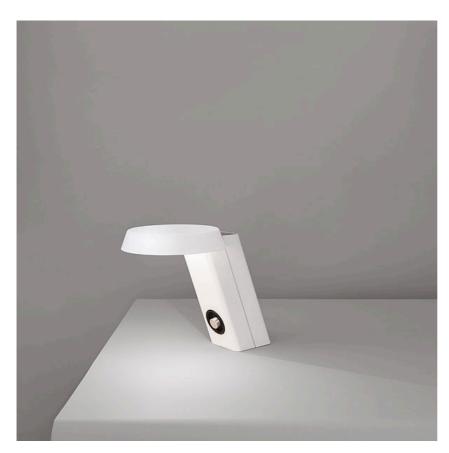

#### MOD. 607

Mounting Table

42 LED - 2700 K - 1200 lm - CRI 85 - 18W dimmer Lamps description

**Environment** Indoor

**Finish** White, Grey

**Technical description** Table lamp emitting direct light, made up of two elements that

are mechanically snapped together: a disc-shaped diffuser with a truncated cone section in painted aluminium and craquelé finish, and a slanted parallelepiped base in painted aluminium, which gives the lamp stability. The switch with dimmer is positioned on the front at the foot of the base.

## **ELECTRICAL**

**Emergency** Without

**Switching** The switch with dimmer is positioned on the front at the foot

of the base

#### Mod. 607

designed by Gino Sarfatti

Table lamp emitting reflected and diffused light.

F0140020 Grey F0140009 White

## Mod. 607

designed by Gino Sarfatti

Table lamp emitting reflected and diffused light.

F0140020 Grey F0140009 White