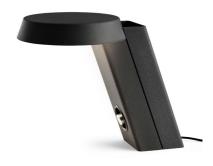

#### MOD. 607

Mounting Table

42 LED - 2700 K - 1200 lm - CRI 85 - 18W dimmer Lamps description

**Environment** Indoor

**Finish** White, Grey

**Technical description** Table lamp emitting direct light, made up of two elements that

are mechanically snapped together: a disc-shaped diffuser with a truncated cone section in painted aluminium and craquelé finish, and a slanted parallelepiped base in painted aluminium, which gives the lamp stability. The switch with dimmer is positioned on the front at the foot of the base.

#### Mod. 607

designed by Gino Sarfatti

Table lamp emitting reflected and diffused light.

F0140020 Grey F0140009 White

## Mod. 607

designed by Gino Sarfatti

Table lamp emitting reflected and diffused light.

F0140020 Grey F0140009 White