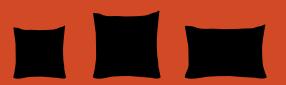

# Collect | Linen SC28-SC30 Space Copenhagen 2020

80cm/31.4in **SC30** 

## **Dimensions**

SC28: 50cm/19.6in × 50cm/19.6in SC29: 65cm/25.59in×65cm/25.59in SC30: 80cm/31.4in×50cm/19.6in

Packaging dimensions SC28: H: 10cm/3.9in, W: 50cm/19.6in, D: 50cm/19.6in SC29: H: 10cm/3.9in, W: 65cm/25.5in, W: 65cm/25.5in SC30: H: 10cm/39in, W: 80cm/31.4in, D: 50cm/19.6in