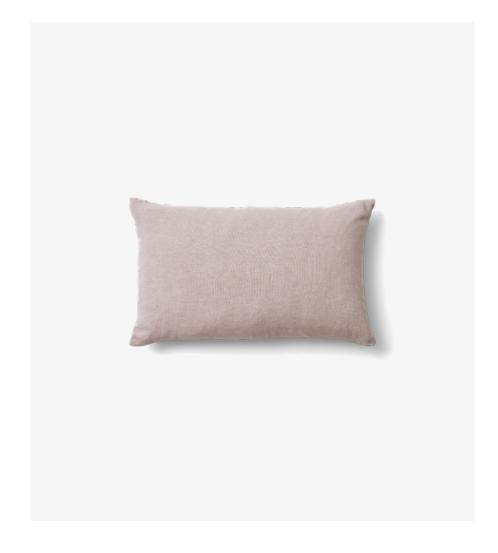

# Product category

Cushion

### Environment

Indoor

The cover is 100% pure linen, the inner sham is 100% cotton and the filling consist of 50% feather, 50% down.

## Production process

The cushion is made from 100% pure linen and comes in a variety of warm colours that have a strong appeal to the pure linen. The Cushion has a simple envelope closing at the backside with a hidden zipper.

## **Dimensions**

SC28: 50cm/19.6in × 50cm/19.6in SC29: 65cm/25.59in×65cm/25.59in SC30: 80cm/31.4in×50cm/19.6in

Packaging dimensions SC28: H: 10cm/3.9in, W: 50cm/19.6in, D: 50cm/19.6in SC29: H: 10cm/3.9in, W: 65cm/25.5in, W: 65cm/25.5in SC30: H: 10cm/39in, W: 80cm/31.4in, D: 50cm/19.6in