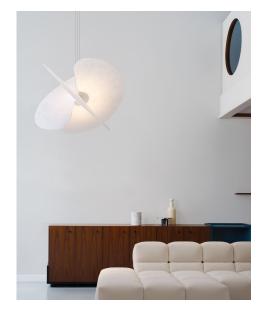

## **EVANTE**

design marco spatti

Туре: Suspension

Light source: A06/1T 28W

A06/1D 25W

A06/2T - A06/2D 54W

Product use: Indoor

Aluminium structure, PET diffusers Materials:

Colors: Matt white

A chandelier of great emotional impact, based on the creative Description: intuition of the designer, together with the research on materials, technology and design conducted by Luceplan. The size is impressive, yet the overall image is ethereal, like an organism floating in space. Levante (the name suggests lightness and wind, but also a clear reference to oriental aesthetics) stems from the intersection of three large fans, made in an unprecedented material for the design sector, borrowed from the world of food, with an appearance similar to rice paper, to spread light in a uniform way over surfaces.