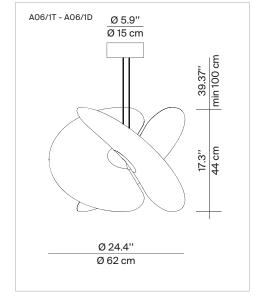

## **EVANTE**

design marco spatti

Туре: Suspension

Light source: A06/1T 28W

A06/1D 25W

A06/2T - A06/2D 54W

Product use: Indoor

Aluminium structure, PET diffusers Materials:

Insulation class:

Reference code: A06/1T 1A060/01T002 matt white

> A06/1D 1A060/01D002 matt white

A06/1T 1A060/02T002 matt white

A06/1D 1A060/02D002 matt white

Diffusers

Reference code: A06C1 1A060C100002 white