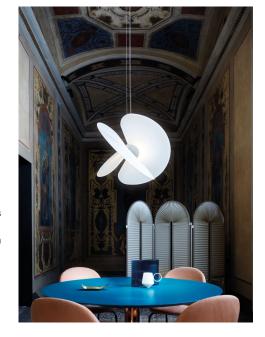

## **EVANTE**

design marco spatti

Туре: Suspension

Light source: A06/1T 28W

A06/1D 25W

A06/2T - A06/2D 54W

Product use: Indoor

Aluminium structure, PET diffusers Materials:

Colors: Matt white

A chandelier of great emotional impact, based on the creative Description: intuition of the designer, together with the research on materials, technology and design conducted by Luceplan. The size is impressive, yet the overall image is ethereal, like an organism floating in space. Levante (the name suggests lightness and wind, but also a clear reference to oriental aesthetics) stems from the intersection of three large fans, made in an unprecedented material for the design sector, borrowed from the world of food, with an appearance similar to rice paper, to spread light in a uniform way over surfaces.