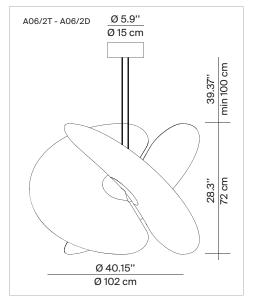

## **EVANTE**

design marco spatti

Туре: Suspension

Light source: A06/1T 28W

A06/1D 25W

A06/2T - A06/2D 54W

Product use: Indoor

Aluminium structure, PET diffusers Materials:

Insulation class:

Reference code: A06/1T 1A060/01T002 matt white

> A06/1D 1A060/01D002 matt white

A06/1T 1A060/02T002 matt white

A06/1D 1A060/02D002 matt white

Diffusers

Reference code: A06C1 1A060C100002 white