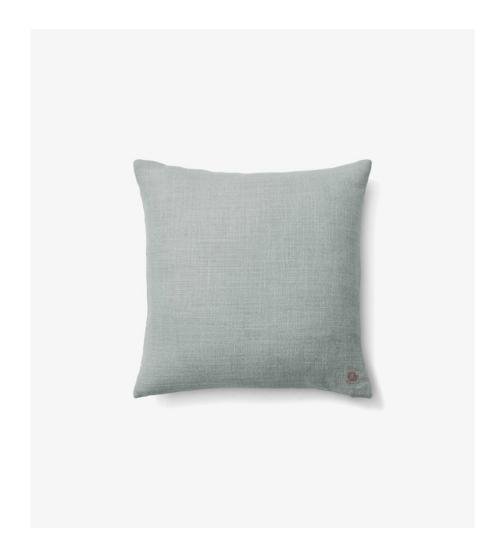

# Collect | Heavy Linen SC28 & SC30 Space Copenhagen 2020

80cm/31.4in **SC30** 

# Collect | Heavy Linen SC28 & SC30 Space Copenhagen 2020

## Product category

Cushion

#### Materia

The cushion cover is made from 91% heavy linen, and 9% polyamide, the inner sham is 100% cotton and the filing consist of 50% feather, 50% down.

### **Production process**

The cushion is made from solid linen with a small proportion of polyamide, loomed with a dense texture and with an invisible zipper which gives the cushion a natural look, soft touch and strong construction.

#### **Dimensions**

SC28: 50/19.6in × 50/19.6in SC30: 80cm/31.4in × 50/19.6in