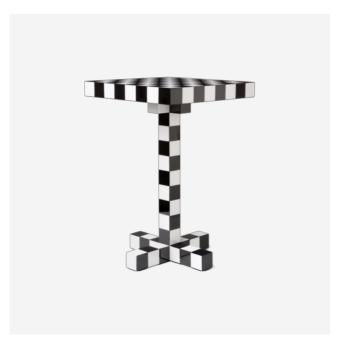

# Chess Table

FRONT

The Chess Table is a table for pasttime, rivalry and cleverness. Some people cannot stand their loss, some people should not win. However, a checkmate is always unavoidable!

## Detailing

The checked pattern of 64 blocks makes it suitable for playing a game of chess anytime you like.

### Colours

Multicolour