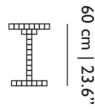

#### Product

**WIDTH** 40cm | 15.7" **HEIGHT** 60cm | 23.6" **DEPTH** 40cm | 15.7" **WEIGHT NETTO** 13kg | 28.66lbs