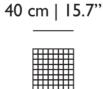

#### Product

**WIDTH** 40cm | 15.7" **HEIGHT** 60cm | 23.6" **DEPTH** 40cm | 15.7" **WEIGHT NETTO** 13kg | 28.66lbs