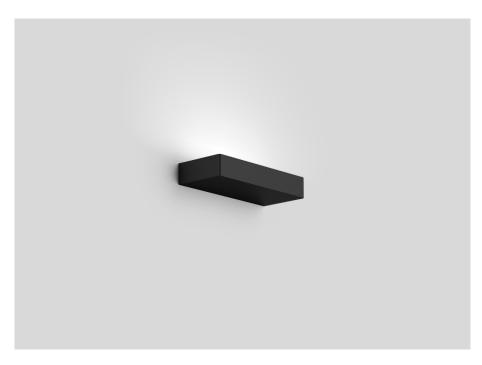

## **DOMINO**

337174B2

| Project  |
|----------|
| Туре     |
| Notes    |
| Quantity |
| Date     |

| GENERAL                                                                                                  |
|----------------------------------------------------------------------------------------------------------|
| Wall                                                                                                     |
| Surface                                                                                                  |
| Black Matt                                                                                               |
| IP20                                                                                                     |
| Interior                                                                                                 |
| 1140 lm                                                                                                  |
|                                                                                                          |
| LED                                                                                                      |
| 2700 K                                                                                                   |
|                                                                                                          |
| OPTICAL                                                                                                  |
| Beam angle 57°                                                                                           |
|                                                                                                          |
| ELECTRICAL                                                                                               |
| phase-cut dim                                                                                            |
| Prince out unit                                                                                          |
| 220 - 240 V                                                                                              |
| 220 - 240 V                                                                                              |
| 220 - 240 V<br>Total connected power 14 W<br>Class 1                                                     |
| 220 - 240 V<br>Total connected power 14 W<br>Class 1                                                     |
| 220 - 240 V<br>Total connected power 14 W                                                                |
| 220 - 240 V Total connected power 14 W Class 1 Safety distance 0.3 m PHYSICAL                            |
| 220 - 240 V Total connected power 14 W Class 1 Safety distance 0.3 m PHYSICAL                            |
| 220 - 240 V Total connected power 14 W Class 1 Safety distance 0.3 m  PHYSICAL Length 180 mm Width 78 mm |
| 220 - 240 V Total connected power 14 W Class 1 Safety distance 0.3 m  PHYSICAL Length 180 mm Width 78 mm |
| 220 - 240 V Total connected power 14 W Class 1 Safety distance 0.3 m  PHYSICAL Length 180 mm             |

Wall surface luminaire made from aluminium; surface Black Matt; powder coated; matt texture; beam angle  $57^{\circ}$ ; PCB 3-step binning; phase-cut dim; light colour 2700 K; 220 - 240 V; degree of protection IP20; PCI; driver included; light source replaceable by an authorized professional; control gear replaceable by end-user;