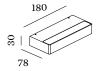

## **DOMINO**

337174B2

| Project  |
|----------|
| Туре     |
| Notes    |
| Quantity |
| Date     |

| GENERAL                                                                                                  |
|----------------------------------------------------------------------------------------------------------|
| Wall                                                                                                     |
| Surface                                                                                                  |
| Black Matt                                                                                               |
| IP20                                                                                                     |
| Interior                                                                                                 |
| 1140 lm                                                                                                  |
|                                                                                                          |
| LED                                                                                                      |
| 2700 K                                                                                                   |
|                                                                                                          |
| OPTICAL                                                                                                  |
| Beam angle 57°                                                                                           |
|                                                                                                          |
| ELECTRICAL                                                                                               |
| phase-cut dim                                                                                            |
| Prince out unit                                                                                          |
| 220 - 240 V                                                                                              |
| 220 - 240 V                                                                                              |
| 220 - 240 V<br>Total connected power 14 W<br>Class 1                                                     |
| 220 - 240 V<br>Total connected power 14 W<br>Class 1                                                     |
| 220 - 240 V<br>Total connected power 14 W                                                                |
| 220 - 240 V Total connected power 14 W Class 1 Safety distance 0.3 m PHYSICAL                            |
| 220 - 240 V Total connected power 14 W Class 1 Safety distance 0.3 m PHYSICAL                            |
| 220 - 240 V Total connected power 14 W Class 1 Safety distance 0.3 m  PHYSICAL Length 180 mm Width 78 mm |
| 220 - 240 V Total connected power 14 W Class 1 Safety distance 0.3 m  PHYSICAL Length 180 mm Width 78 mm |
| 220 - 240 V Total connected power 14 W Class 1 Safety distance 0.3 m  PHYSICAL Length 180 mm             |