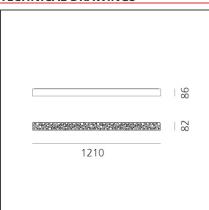

#### **TECHNICAL DRAWINGS**

#### **DIMENSIONS**

 Length:
 cm 121

 Width:
 cm 7.9

 Height:
 cm 7.2