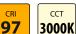

### **Light emission**

• Light emission: diffuse

Light direction: Indirect downlight
Light source: LED board
Source flux: 840 lm
Emitted flux: 700 lm
Efficacy: 85 lm/W
CCT: 3000 K

• CRI index: 97

• **Lifetime:** >55000h L80 @ 25°C