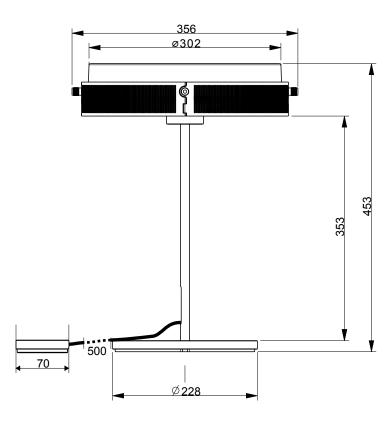

## **Technical data**

Enviroment: indoor
 Placement: pendant
 Net weight: 5,35 Kg
 Certifications: CE
 Suggested ambient: 25 °C
 Maximum ambient T: 40 °C
 Insulation class: IP20

## **Technical data**

• Enviroment: indoor · Placement: pendant 5,35 Kg Net weight: Certifications: CE Suggested ambient: 25 °C 40 °C Maximum ambient T: Insulation class: Protection class: IP20