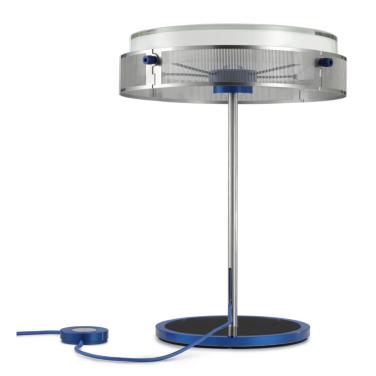

Jean-Michel Wilmotte, 2022

release 2023. June

Anima, the first collaboration between renowned French architect Jean Michel Wilmotte and Lumina, is a reconception of the classic table lamp in an ultra-modern key.

#### **Finishing**

Matt Black with Black Textile cable

Matt White with Black Textile cable

Anodised Blue with Blue Textile cable

Anodised Brass

Gun Metal with Black Textile cable