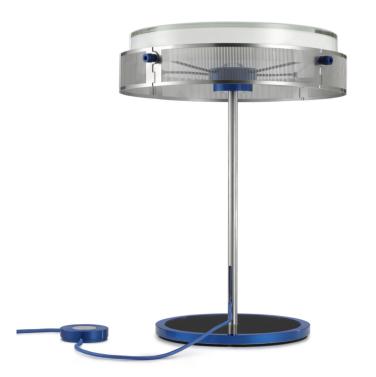

Jean-Michel Wilmotte, 2022

release 2023. June

Anima, the first collaboration between renowned French architect Jean Michel Wilmotte and Lumina, is a reconception of the classic table lamp in an ultra-modern key.

The aim of this metamorphosis was to devise a new approach to light by abandoning the old E27 bulbs in favour of an integrated LED light engine.