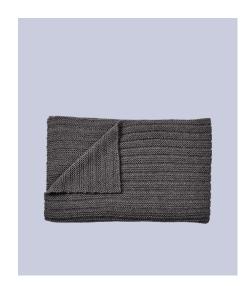

# **AMPLE THROW**

AIAYU ON THE DESIGN "The Ample Throw is about comfort. Being rich and soft, the design is made in baby llama wool that has been lovingly knit—the best of nature, translated into a deeply refined comfort."

### DESCRIPTION

Featuring a tactile, understated structure for a modern look, the Rhythm Throw is made in baby llama wool with a rhythm-like structure, providing soft comfort to its user.

#### MATERIAL

IOO% baby Ilama wool