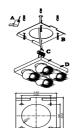

#### INSTALLATION INSTRUCTION

- Before installing, make sure the power supply is switched off.
   Follow the steps as the figure for installation or replacement of bulb Step.

A. after holing, pull out the wires.
B. fix the mounting bracket onto the wall with screws.
C. connect the wires to the terminal block.
D. slide the fixture to the mounting bracket
3. After finishing every step, tighten the screws, have the fixture fixed, and then connect the mounter the screws. power supply.