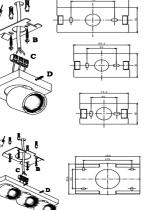

MOUNTING

 $\square$ 

#### INSTALLATION INSTRUCTION

- Before installing, make sure the power supply is switched off.
   Follow the steps as the figure for installation or replacement of bulb Step.

A. after holing, pull out the wires.
B. fix the mounting bracket onto the wall with screws.
C. connect the wires to the terminal block.
D. slide the fixture to the mounting bracket
3. After finishing every step, tighten the screws, have the fixture fixed, and then connect the mounter the screws. power supply.