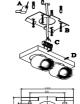

#### INSTALLATION INSTRUCTION

- Before installing, make sure the power supply is switched off.
   Follow the steps as the figure for installation or replacement of bulb Step.

A. after holing, pull out the wires.
B. fix the mounting bracket onto the wall with screws.
C. connect the wires to the terminal block.
D. slide the fixture to the mounting bracket
3. After finishing every step, tighten the screws, have the fixture fixed, and then connect the mounter the screws. power supply.