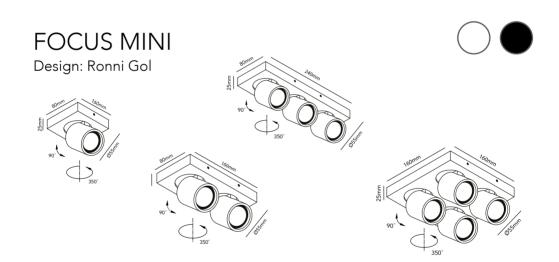

### FOCUS

| Art. name      | Focus Mini 1    | Focus Mini 2    | Focus Mini 3    | Focus Mini 4    |  |
|----------------|-----------------|-----------------|-----------------|-----------------|--|
| Art. no. white | 261600          | 261606          | 261612          | 261618          |  |
| Art no. black  | 261601          | 261607          | 261613          | 261619          |  |
| EAN white      | 5711389616007   | 5711389286064   | 5711389616120   | 5711389616182   |  |
| EAN black      | 5711389516017   | 5711389616076   | 5711389616137   | 5711389616199   |  |
| RAL white      | 9003            | 9003            | 9003            | 9003            |  |
| RAL black      | 9005            | 9005            | 9005            | 9005            |  |
| Material       | Aluminium/Glass | Aluminium/Glass | Aluminium/Glass | Aluminium/Glass |  |
|                |                 |                 |                 |                 |  |

--- ENERGY LABEL

 $\rightarrow$ 

LED dimm. IN DOOR IP20

DIMMING

|                    | 1            | 1            |              |              |
|--------------------|--------------|--------------|--------------|--------------|
| Art. name          | Focus Mini 1 | Focus Mini 2 | Focus Mini 3 | Focus Mini 4 |
| Light source       | Lumens       | Lumens       | Lumens       | Lumens       |
| Lifetime           | 50.000       | 50.000       | 50.000       | 50.000       |
| Number of light    | 1            | 2            | 3            | 4            |
| Electronic gear    | N/A          | N/A          | N/A          | N/A          |
| Driver watt        | N/A          | N/A          | N/A          | N/A          |
| Light source watt  | 4            | 4            | 4            | 4            |
| System watt        | 4            | 8            | 12           | 16           |
| Voltage            | 220-240      | 220-240      | 220-240      | 220-240      |
| Dimmable           | Yes          | Yes          | Yes          | Yes          |
| Lumen output       | 360          | 720          | 1080         | 1440         |
| Lumen pr. watt     | 90           | 90           | 90           | 90           |
| Flux               | 292          | 584          | 876          | 1168         |
| ССТ (К)            | 3000         | 3000         | 3000         | 3000         |
| RA/CRI             | ≥90          | ≥90          | ≥90          | ≥90          |
| Mac Adam           | 3            | 3            | 3            | 3            |
| Light Distribution | Direct       | Direct       | Direct       | Direct       |
| Beaming angle      | 26           | 26           | 26           | 26           |
| Tilt angle         | 90           | 90           | 90           | 90           |
| Cut out mm.        | N/A          | N/A          | N/A          | N/A          |
| Rotation           | N/A          | N/A          | N/A          | N/A          |
| Looping            | N/A          | N/A          | N/A          | N/A          |