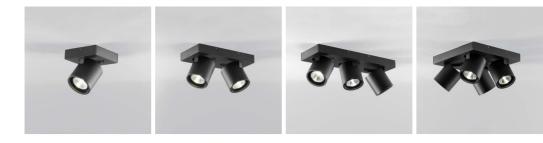

### FOCUS

| Art. name      | Focus Mini 1    | Focus Mini 2    | Focus Mini 3    | Focus Mini 4    |  |
|----------------|-----------------|-----------------|-----------------|-----------------|--|
| Art. no. white | 261600          | 261606          | 261612          | 261618          |  |
| Art no. black  | 261601          | 261607          | 261613          | 261619          |  |
| EAN white      | 5711389616007   | 5711389286064   | 5711389616120   | 5711389616182   |  |
| EAN black      | 5711389516017   | 5711389616076   | 5711389616137   | 5711389616199   |  |
| RAL white      | 9003            | 9003            | 9003            | 9003            |  |
| RAL black      | 9005            | 9005            | 9005            | 9005            |  |
| Material       | Aluminium/Glass | Aluminium/Glass | Aluminium/Glass | Aluminium/Glass |  |
|                |                 |                 |                 |                 |  |