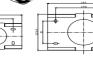

ON INSTRUCTION

- Before installing, make sure the power supply is switched off.
   Follow the steps as the figure for installation or replacement of bulb Step.

A. after holing, pull out the wires.
B. fix the mounting bracket onto the wall with screws.
C. connect the wires to the terminal block.
D. slide the fixture to the mounting bracket
3. After finishing every step, tighten the screws, have the fixture fixed, and then connect the mounter the screws. power supply.

#### CLEANING INSTRUCTION

 Before cleaning, ensure that the power supply is switched off.
 Use only a soft cloth to clean the lamp, dampened with mild cleanser if needed for resistant dirt. 3. Warning: do not use alcohol or other solvents.

#### CAUTION:

In case of any doubt, please contact the qualified electrician.