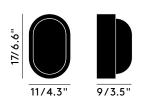

### Country of origin

China

| Packaging |        |
|-----------|--------|
| Height    | 0.14 m |
| Width     | 0.17 m |
| Length    | 0.24 m |
| Weight    | 2.5 kg |

Product weight 2.1 kg