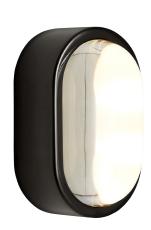

# SPOT SURFACE OBROUND

NEW

Framed in a plated stainless-steel surround, Spot is a massively thick glass lens designed to refract the light of integrated LEDs. Comprising of a directional pendant and two IP44 rated wall lights, spot is rendered in high-shine copper and glossy black.

#### SPOT SURFACE OBROUND EU

Code Copper SPOW04CEU Black SPOW04BEU