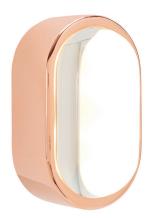

# SPOT SURFACE OBROUND

NEW

Framed in a plated stainless-steel surround, Spot is a massively thick glass lens designed to refract the light of integrated LEDs. Comprising of a directional pendant and two IP44 rated wall lights, spot is rendered in high-shine copper and glossy black.

#### SPOT SURFACE OBROUND EU

Code Copper SPOW04CEU Black SPOW04BEU