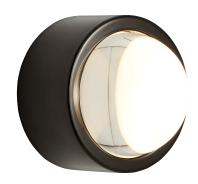

# SPOT SURFACE ROUND

Framed in a plated stainless-steel surround, Spot is a massively thick glass lens designed to refract the light of integrated LEDs. Comprising of a directional pendant and two IP44 rated wall lights, spot is rendered in high-shine copper and glossy black.

#### SPOT SURFACE ROUND EU

Code Copper SPOW03CEU Black SPOW03BEU

Year of Design<br/>Material2016Stainless Steel and K9 GlassLED Spec3.5w Integrated LEDCable SpecN/ADimmabilityNot dimmableIP44 RatingAs a wall light only