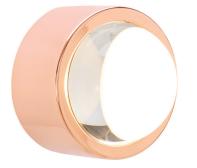

# SPOT SURFACE ROUND

Framed in a plated stainless-steel surround, Spot is a massively thick glass lens designed to refract the light of integrated LEDs. Comprising of a directional pendant and two IP44 rated wall lights, spot is rendered in high-shine copper and glossy black.

#### SPOT SURFACE ROUND EU

Code Copper SPOW03CEU Black SPOW03BEU

Year of Design<br/>Material2016Stainless Steel and K9 GlassLED Spec3.5w Integrated LEDCable SpecN/ADimmabilityNot dimmableIP44 RatingAs a wall light only