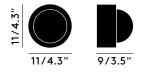

#### SPOT SURFACE ROUND EU

Code Copper SPOW03CEU Black SPOW03BEU

Year of Design<br/>Material2016Stainless Steel and K9 GlassLED Spec3.5w Integrated LEDCable SpecN/ADimmabilityNot dimmableIP44 RatingAs a wall light only

### Country of origin

China

| Packaging |        |
|-----------|--------|
| Height    | 0.16 m |
| Width     | 0.16 m |
| Length    | 0.16 m |
| Weight    | 1.6 kg |

Product weight 1.05 kg