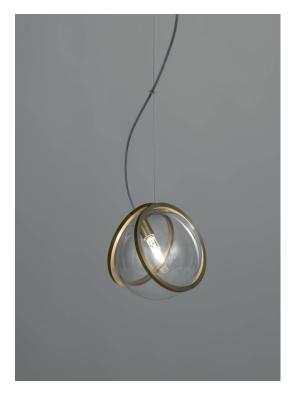

### Pug, multum in parvo.

terzani.com

Pugs are a dog described as "much in little", referring to the greatness of their personalities despite their diminutive size. Inspired by the Pug's charm, designer Jean-François Crochet created the Pug pendant light whose protruding applicabilities are reminiscent of a whose protruding spherical lights are reminiscent of a pug's face. As with the breed, the Pug pendant packs significant charm and beauty into a small package. Illuminated by LED light, these glass pendants are framed by two brass bands. With Pug, it's easy to bring a new best friend (or pack of friends) into a home.

LED 3000K 1,5W G4 12V

Not Dimmable

Canopy |

Body |

0 2,6 cm

Pugs are a dog described as "much in little", referring to the greatness of their personalities despite their diminutive size. Inspired by the Pug's charm, designer Jean-François Crochet created the Pug pendant light whose protections are reminiscent of a whose protruding spherical lights are reminiscent of a pug's face. As with the breed, the Pug pendant packs significant charm and beauty into a small package. Illuminated by LED light, these glass pendants are framed by two brass bands. With Pug, it's easy to bring a new best friend (or pack of friends) into a home.

### Canopy |

Body |

Ø18 cm

2,6 cm

Pugs are a dog described as "much in little", referring to the greatness of their personalities despite their diminutive size. Inspired by the Pug's charm, designer Jean-François Crochet created the Pug pendant light whose protruding spherical lights are reminiscent of a pug's face. As with the breed, the Pug pendant packs significant charm and beauty into a small package. Illuminated by LED light, these glass pendants are framed by two brass bands. With Pug, it's easy to bring a new best friend (or pack of friends) into a home.