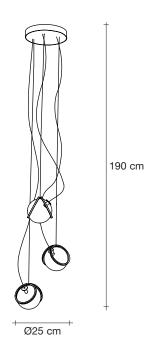

#### Finishes | Code

Clear/Raw brass 0U03S M3 A9

Satin white/Polished brass 0U03S N5 A3

Recommended Light 230-240V ~ 50/60Hz

LED 3000K 3 x 1,5W G4 12V

Dimmable with IGBT Dali system on request

### Canopy |

Body |

Ø18 cm

2,6 cm

Pugs are a dog described as "much in little", referring to the greatness of their personalities despite their diminutive size. Inspired by the Pug's charm, designer Jean-François Crochet created the Pug pendant light whose protruding spherical lights are reminiscent of a pug's face. As with the breed, the Pug pendant packs significant charm and beauty into a small package. Illuminated by LED light, these glass pendants are framed by two brass bands. With Pug, it's easy to bring a new best friend (or pack of friends) into a home.