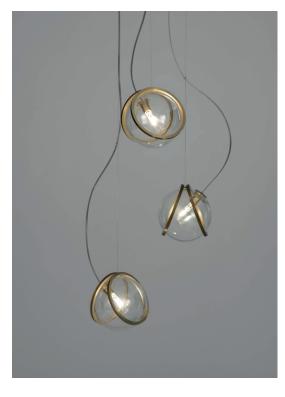

### Pug, multum in parvo.

terzani.com

Pugs are a dog described as "much in little", referring to the greatness of their personalities despite their diminutive size. Inspired by the Pug's charm, designer Jean-François Crochet created the Pug pendant light whose protruding applicabilities are reminiscent of a whose protruding spherical lights are reminiscent of a pug's face. As with the breed, the Pug pendant packs significant charm and beauty into a small package. Illuminated by LED light, these glass pendants are framed by two brass bands. With Pug, it's easy to bring a new best friend (or pack of friends) into a home.

# Pug, multum in parvo. design Jean-François Crochet

terzani.com

Type Pendant Materials

Finishes | Code

Brass and Glass

Clear/Raw brass 0U01S M3 A9

Satin white/Polished brass 0U01S N5 A3

Recommended Light 230-240V ~ 50/60Hz

LED 3000K 1,5W G4 12V

Not Dimmable

Canopy |

Body |

0 2,6 cm

Pugs are a dog described as "much in little", referring to the greatness of their personalities despite their diminutive size. Inspired by the Pug's charm, designer Jean-François Crochet created the Pug pendant light whose protections are reminiscent of a whose protruding spherical lights are reminiscent of a pug's face. As with the breed, the Pug pendant packs significant charm and beauty into a small package. Illuminated by LED light, these glass pendants are framed by two brass bands. With Pug, it's easy to bring a new best friend (or pack of friends) into a home.

### Canopy |

Body |

Ø18 cm

2,6 cm

Pugs are a dog described as "much in little", referring to the greatness of their personalities despite their diminutive size. Inspired by the Pug's charm, designer Jean-François Crochet created the Pug pendant light whose protruding spherical lights are reminiscent of a pug's face. As with the breed, the Pug pendant packs significant charm and beauty into a small package. Illuminated by LED light, these glass pendants are framed by two brass bands. With Pug, it's easy to bring a new best friend (or pack of friends) into a home.