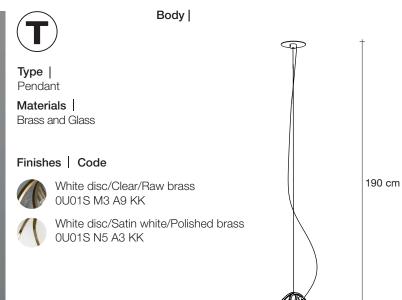

# Pug, multum in parvo. design Jean-François Crochet

terzani.com

Type Pendant Materials

Finishes | Code

Brass and Glass

Clear/Raw brass 0U01S M3 A9

Satin white/Polished brass 0U01S N5 A3

Recommended Light 230-240V ~ 50/60Hz

LED 3000K 1,5W G4 12V

Not Dimmable

Canopy |

Body |

0 2,6 cm

Pugs are a dog described as "much in little", referring to the greatness of their personalities despite their diminutive size. Inspired by the Pug's charm, designer Jean-François Crochet created the Pug pendant light whose protections are reminiscent of a whose protruding spherical lights are reminiscent of a pug's face. As with the breed, the Pug pendant packs significant charm and beauty into a small package. Illuminated by LED light, these glass pendants are framed by two brass bands. With Pug, it's easy to bring a new best friend (or pack of friends) into a home.

## Pug, multum in parvo.

terzani.com

Type Suspension

Materials Brass and Glass