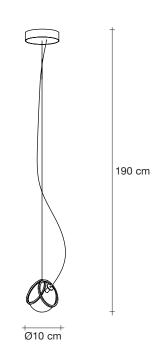

#### Recommended Light Disc | 230-240V ~ 50/60Hz

LED 3000K 1,5W G4 12V

1,4 cm

Ø10 cm

Ø7,5 cm