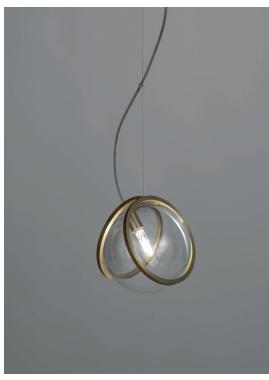

### Pug, multum in parvo.

terzani.com

Pugs are a dog described as "much in little", referring to the greatness of their personalities despite their diminutive size. Inspired by the Pug's charm, designer Jean-François Crochet created the Pug pendant light whose protruding applicabilities are reminiscent of a whose protruding spherical lights are reminiscent of a pug's face. As with the breed, the Pug pendant packs significant charm and beauty into a small package. Illuminated by LED light, these glass pendants are framed by two brass bands. With Pug, it's easy to bring a new best friend (or pack of friends) into a home.

LED 3000K 1,5W G4 12V

Not Dimmable

Canopy |

Body |

0 2,6 cm

Pugs are a dog described as "much in little", referring to the greatness of their personalities despite their diminutive size. Inspired by the Pug's charm, designer Jean-François Crochet created the Pug pendant light whose protections are reminiscent of a whose protruding spherical lights are reminiscent of a pug's face. As with the breed, the Pug pendant packs significant charm and beauty into a small package. Illuminated by LED light, these glass pendants are framed by two brass bands. With Pug, it's easy to bring a new best friend (or pack of friends) into a home.

### Canopy |

Body |

Ø18 cm

2,6 cm

Pugs are a dog described as "much in little", referring to the greatness of their personalities despite their diminutive size. Inspired by the Pug's charm, designer Jean-François Crochet created the Pug pendant light whose protruding spherical lights are reminiscent of a pug's face. As with the breed, the Pug pendant packs significant charm and beauty into a small package. Illuminated by LED light, these glass pendants are framed by two brass bands. With Pug, it's easy to bring a new best friend (or pack of friends) into a home.