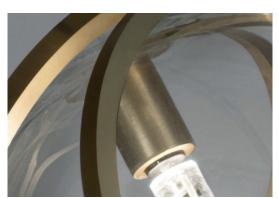

### Pug, multum in parvo.

terzani.com

Pugs are a dog described as "much in little", referring to the greatness of their personalities despite their diminutive size. Inspired by the Pug's charm, designer Jean-François Crochet created the Pug pendant light whose protruding applicabilities are reminiscent of a whose protruding spherical lights are reminiscent of a pug's face. As with the breed, the Pug pendant packs significant charm and beauty into a small package. Illuminated by LED light, these glass pendants are framed by two brass bands. With Pug, it's easy to bring a new best friend (or pack of friends) into a home.

# Pug, multum in parvo. design Jean-François Crochet

terzani.com

Type Pendant Materials

Finishes | Code

Brass and Glass

Clear/Raw brass 0U01S M3 A9

Satin white/Polished brass 0U01S N5 A3

Recommended Light 230-240V ~ 50/60Hz

LED 3000K 1,5W G4 12V

Not Dimmable

Canopy |

Body |

0 2,6 cm

Pugs are a dog described as "much in little", referring to the greatness of their personalities despite their diminutive size. Inspired by the Pug's charm, designer Jean-François Crochet created the Pug pendant light whose protections are reminiscent of a whose protruding spherical lights are reminiscent of a pug's face. As with the breed, the Pug pendant packs significant charm and beauty into a small package. Illuminated by LED light, these glass pendants are framed by two brass bands. With Pug, it's easy to bring a new best friend (or pack of friends) into a home.