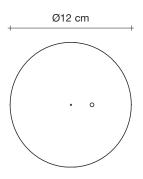

#### Recommended Light Disc | 230-240V ~ 50/60Hz

LED 3000K 1,5W G4 12V

1,4 cm

Ø10 cm

Ø7,5 cm