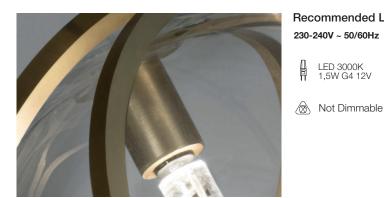

#### Recommended Light Disc | 230-240V ~ 50/60Hz

LED 3000K 1,5W G4 12V

1,4 cm

Ø10 cm

Ø7,5 cm

LED 3000K 1,5W G4 12V

Not Dimmable

Canopy |

Body |

0 2,6 cm

Pugs are a dog described as "much in little", referring to the greatness of their personalities despite their diminutive size. Inspired by the Pug's charm, designer Jean-François Crochet created the Pug pendant light whose protections are reminiscent of a whose protruding spherical lights are reminiscent of a pug's face. As with the breed, the Pug pendant packs significant charm and beauty into a small package. Illuminated by LED light, these glass pendants are framed by two brass bands. With Pug, it's easy to bring a new best friend (or pack of friends) into a home.

#### Finishes | Code

Clear/Raw brass 0U03S M3 A9

Satin white/Polished brass 0U03S N5 A3

Recommended Light 230-240V ~ 50/60Hz

LED 3000K 3 x 1,5W G4 12V

Dimmable with IGBT Dali system on request