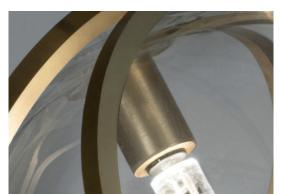

# Pug, multum in parvo. design Jean-François Crochet

terzani.com

Type Pendant Materials

Finishes | Code

Brass and Glass

Clear/Raw brass 0U01S M3 A9

Satin white/Polished brass 0U01S N5 A3

Recommended Light 230-240V ~ 50/60Hz

LED 3000K 1,5W G4 12V

Not Dimmable

Canopy |

Body |

0 2,6 cm

Pugs are a dog described as "much in little", referring to the greatness of their personalities despite their diminutive size. Inspired by the Pug's charm, designer Jean-François Crochet created the Pug pendant light whose protections are reminiscent of a whose protruding spherical lights are reminiscent of a pug's face. As with the breed, the Pug pendant packs significant charm and beauty into a small package. Illuminated by LED light, these glass pendants are framed by two brass bands. With Pug, it's easy to bring a new best friend (or pack of friends) into a home.