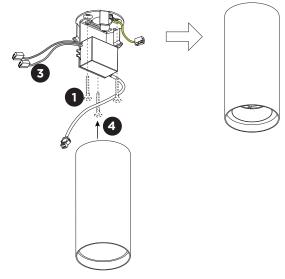

## MOUNTING INSTRUCTION

- 1 Fix the mounting base to the ceiling with screws (screws are not included).
- 2 Push the springs up and and insert the luminaire into the Solid tube.
- 3 POWER CONNECTION

Connect to the driver.

Attach the tube to the mounting base by push completely against the ceiling.