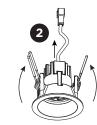

## MOUNTING INSTRUCTION

- 1 Fix the mounting base to the ceiling with screws (screws are not included).
- 2 Push the springs up and and insert the luminaire into the Solid tube.
- 3 POWER CONNECTION

Connect to the driver.