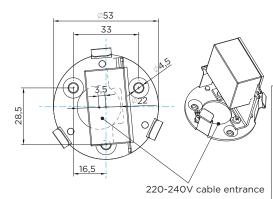

## **SOLID PETIT 1.0**

INSTALLATION INSTRUCTIONS | JUNE 2020



## Mounting base:







powered off before connecting cables.

Before connecting the luminaire/LED module to the driver please make sure the driver is not powered but disconnected from the mains. The driver can only be powered when the luminaire/LED module is already connected. Disregarding this instruction might damage or even destroy the luminaire/LED module.



## **DIMENSIONS**

## MOUNTING INSTRUCTION

- 1 Fix the mounting base to the ceiling with screws (screws are not included).
- 2 Push the springs up and and insert the luminaire into the Solid tube.
- 3 POWER CONNECTION



Connect to the driver.



Attach the tube to the mounting base by push completely against the ceiling.