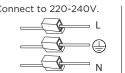

## MOUNTING INSTRUCTION

- 1 Fix the mounting base to the ceiling with screws (screws are not included).
- 2 Push the springs up and and insert the luminaire into the Solid tube.
- 3 POWER CONNECTION

Connect to the driver.