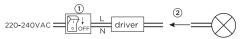

## Mounting base:

powered off before connecting cables.

Before connecting the luminaire/LED module to the driver please make sure the driver is not powered but disconnected from the mains. The driver can only be powered when the luminaire/LED module is already connected. Disregarding this instruction might damage or even destroy the luminaire/LED module.

## MOUNTING INSTRUCTION

- 1 Fix the mounting base to the ceiling with screws (screws are not included).
- 2 Push the springs up and and insert the luminaire into the Solid tube.
- 3 POWER CONNECTION

Connect to the driver.