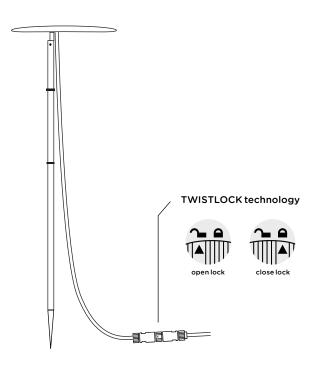

# For unpaved beds and greens

- 1. Stick ground spike in the ground.
- 2. Provide the electrical connection between connect plug and connect socket **aboveground**.
- 3. The TWISTLOCK technology components snap together noticeably and audibly when connected with firm pressure (symbol >arrow< on >close lock<) see figure.
- Simply turn to release the TWISTLOCK technology components again (symbol >arrow< on >open lock<) - see figure.</li>
- 5. Optionally fix mains cable in the ground spike.
- The connect socket signals the movability of the luminaire. Please note, that a fixed installation and/or a connection with an earth-joint is only permitted in combination with the underground connection kit.
- 7. For further installation, please consider the instruction or use for IP44.de connect.