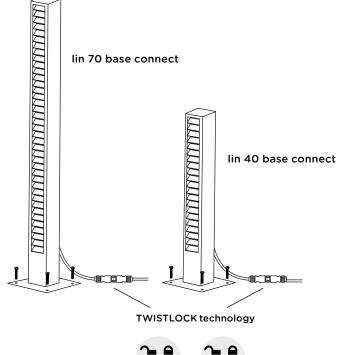

## lin base connect

#### For solid ground

- 1. Fix the enclosed baseplate under the luminaire body.
- 2. The baseplate has to be screwed on an even foundation with the included fixing material; where necessary prepare a drainage system. Ensure a secure position and flushness with FFL (finished floor level).
- 3. Provide the electrical connection between connect plug and connect socket aboveground.
- 4. The TWISTLOCK technology components snap together noticeably and audibly when connected with firm pressure (symbol >arrow( on >close lock() - see figure.
- 5. Simply turn to release the TWISTLOCK technology components again (symbol >arrow( on >open lock() see figure.
- 6. The connect socket signals the movability of the luminaire. Please note, that a fixed installation and/or a connection with an earth-joint is only permitted in combination with the underground connection kit.
- 7. For further installation, please consider the instructions for use for IP44.de connect.

## light technology:

230V Power LED / 3000K system performance:

lin 40 base connect: 9 W/234 lm lin 70 base connect: 18 W/468 lm