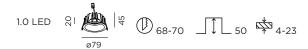

## **DEEP** petit

INSTALLATION INSTRUCTIONS | MAY 2020







Driver must be powered off before connecting cables.

Before connecting the luminaire/LED module to the driver please make sure the driver is not powered but disconnected from the mains. The driver can only be powered when the luminaire/LED module is already connected. Disregarding this instruction might damage or even destroy the luminaire/LED module.



## **DIMENSIONS**



## MOUNTING INSTRUCTION

- Make a hole in the ceiling according to the prescribed dimensions.
- POWER CONNECTION Always use a driver according to the specifications of the LED module.



## **SERIAL CONNECTION**



Push the springs up and insert the fixture in the ceiling hole.