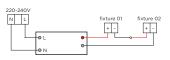

## **SERIAL CONNECTION**

Push the springs up and insert the fixture in the ceiling hole.