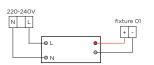

## MOUNTING INSTRUCTION

- Make a hole in the ceiling according to the prescribed dimensions.
- POWER CONNECTION Always use a driver according to the specifications of the LED module.