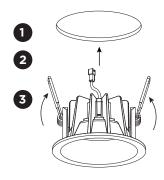

## **SERIAL CONNECTION**

Push the springs up and insert the fixture in the ceiling hole.