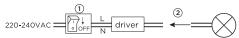

## **DEEP** petit

INSTALLATION INSTRUCTIONS | MAY 2020

Driver must be powered off before connecting cables.

Before connecting the luminaire/LED module to the driver please make sure the driver is not powered but disconnected from the mains. The driver can only be powered when the luminaire/LED module is already connected. Disregarding this instruction might damage or even destroy the luminaire/LED module.

## MOUNTING INSTRUCTION

- Make a hole in the ceiling according to the prescribed dimensions.
- POWER CONNECTION Always use a driver according to the specifications of the LED module.