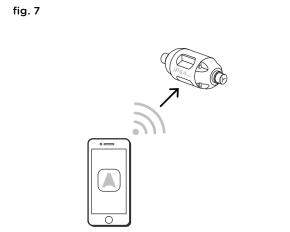

#### instructions for use

- Ensure that the IP44.de connect luminaires have been connected correctly with the corresponding connect components according to the IP44.de connect instructions for use.
- 2. Check mains connection, if disconnected.
- 3. Install the IP44.de controller as shown in figures below. For optimal reception the IP44.de controller has to be positioned as follows: when using one single controller (fig. 1/2/4), the IP44.de logo imprint has to show in direction of the sender (fig. 7). When using several controllers (fig. 3) the IP44.de logos ideally should face each other in a 45°-angle (fig. 8). (Reason is that the receiving antenna is located directly below the logo).
- 4. Provide the electrical connection.
- Please see the configuration of the controller from the enclosed Short User Guide to the Casambi-App. With questions concerning the App, please directly contact the company Casambi via support@casambi.com.