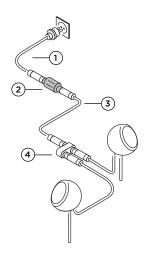

#### configurations . do's + don'ts

fig. 1

- 1 mains connection port
- 2 controller
- 3 extension cable
- 4 Y-junction box
- 5 Y-junction box

fig. 2