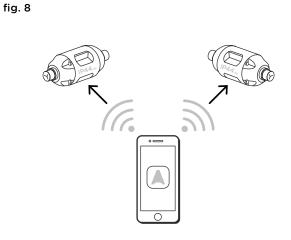

#### instructions for use

- Ensure that the IP44.de connect luminaires have been connected correctly with the corresponding connect components according to the IP44.de connect instructions for use.
- 2. Check mains connection, if disconnected.
- 3. Install the IP44.de controller as shown in figures below. For optimal reception the IP44.de controller has to be positioned as follows: when using one single controller (fig. 1/2/4), the IP44.de logo imprint has to show in direction of the sender (fig. 7). When using several controllers (fig. 3) the IP44.de logos ideally should face each other in a 45°-angle (fig. 8). (Reason is that the receiving antenna is located directly below the logo).
- 4. Provide the electrical connection.
- Please see the configuration of the controller from the enclosed Short User Guide to the Casambi-App. With questions concerning the App, please directly contact the company Casambi via support@casambi.com.