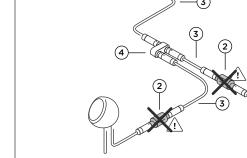

NEVER connect two controllers one after another, the controllers will be destroyed irreparably!!!! - see fig. 5 + 6

# **IP44.** DE outside lighting®

configurations . do's + don'ts

- 1 mains connection port
- 2 controller
- extension cable

4 Y-junction box5 Y-junction box

fig. 4

fig. 6

NEVER connect two controllers one after another, the controllers will be destroyed irreparably!