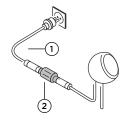

#### configurations . do's + don'ts

fig. 1

- 1 mains connection port
- 2 controller
- 3 extension cable
- 4 Y-junction box
- 5 Y-junction box

fig. 2