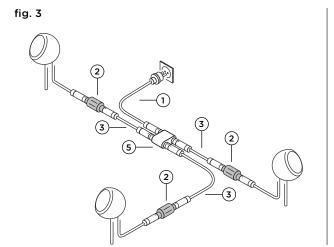

#### instructions for use

- Ensure that the IP44.de connect luminaires have been connected correctly with the corresponding connect components according to the IP44.de connect instructions for use.
- 2. Check mains connection, if disconnected.
- 3. Install the IP44.de controller as shown in figures below. For optimal reception the IP44.de controller has to be positioned as follows: when using one single controller (fig. 1/2/4), the IP44.de logo imprint has to show in direction of the sender (fig. 7). When using several controllers (fig. 3) the IP44.de logos ideally should face each other in a 45°-angle (fig. 8). (Reason is that the receiving antenna is located directly below the logo).
- 4. Provide the electrical connection.
- Please see the configuration of the controller from the enclosed Short User Guide to the Casambi-App. With questions concerning the App, please directly contact the company Casambi via support@casambi.com.

#### configurations . do's + don'ts

fig. 1

- 1 mains connection port
- 2 controller
- 3 extension cable
- 4 Y-junction box
- 5 Y-junction box

fig. 2