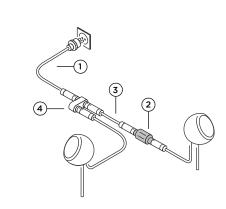

# **IP44.** DE outside lighting®

configurations . do's + don'ts

- 1 mains connection port
- 2 controller
- extension cable

4 Y-junction box5 Y-junction box

fig. 4

fig. 6

NEVER connect two controllers one after another, the controllers will be destroyed irreparably!