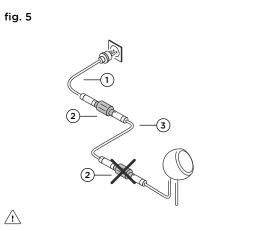

NEVER connect two controllers one after another, the controllers will be destroyed irreparably!!!! - see fig. 5 + 6

#### configurations . do's + don'ts

fig. 1

- 1 mains connection port
- 2 controller
- 3 extension cable
- 4 Y-junction box
- 5 Y-junction box

fig. 2