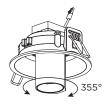

## MOUNTING INSTRUCTION

- Make a hole in the ceiling according to the prescribed dimensions.
- 2 Connect the luminaire to a driver. Driver is not included.
- 3 POWER CONNECTION

Always use a driver according to the specifications of the LED module

## **SERIAL CONNECTION**

4 Push the springs up and insert the fixture in the ceiling hole.