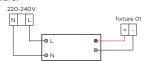

## MOUNTING INSTRUCTION

- Make a hole in the ceiling according to the prescribed dimensions.
- 2 Connect the luminaire to a driver. Driver is not included.
- 3 POWER CONNECTION

Always use a driver according to the specifications of the LED module