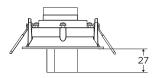

## **DIMENSIONS**

## MOUNTING INSTRUCTION

- Make a hole in the ceiling according to the prescribed dimensions.
- 2 Connect the luminaire to a driver. Driver is not included.
- 3 POWER CONNECTION

Always use a driver according to the specifications of the LED module