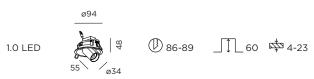

## **DIMENSIONS**

## MOUNTING INSTRUCTION

- Make a hole in the ceiling according to the prescribed dimensions.
- 2 Connect the luminaire to a driver. Driver is not included.
- 3 POWER CONNECTION

Always use a driver according to the specifications of the LED module