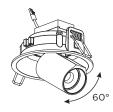

## MOUNTING INSTRUCTION

- Make a hole in the ceiling according to the prescribed dimensions.
- 2 Connect the luminaire to a driver. Driver is not included.
- 3 POWER CONNECTION

Always use a driver according to the specifications of the LED module

## **SERIAL CONNECTION**

4 Push the springs up and insert the fixture in the ceiling hole.