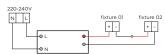

## **SERIAL CONNECTION**

4 Push the springs up and insert the fixture in the ceiling hole.