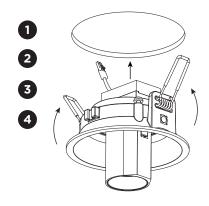

## MOUNTING INSTRUCTION

- Make a hole in the ceiling according to the prescribed dimensions.
- 2 Connect the luminaire to a driver. Driver is not included.
- 3 POWER CONNECTION

Always use a driver according to the specifications of the LED module

## **SERIAL CONNECTION**

4 Push the springs up and insert the fixture in the ceiling hole.