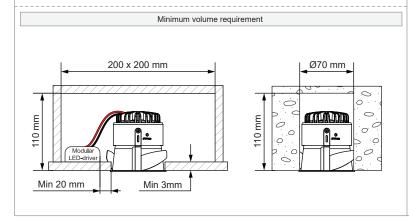

For serial connection, respect polarity!

Not suited for connection to mains voltage.

Combine with a Modular LED-driver.

2

Replace protective shield when broken. The luminaire shall only be used complete with its protective shield.