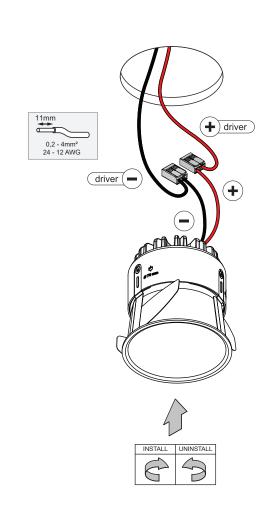

For serial connection, respect polarity!

Not suited for connection to mains voltage.

Combine with a Modular LED-driver.

2

Replace protective shield when broken. The luminaire shall only be used complete with its protective shield.

## PREVENTING ELECTROSTATIC DAMAGE

A discharge of static electricity may damage sensitive components. Therefore do not touch the LED nor the stripped parts of the wires with bare hands. Always be properly insulated by using ESD gloves.