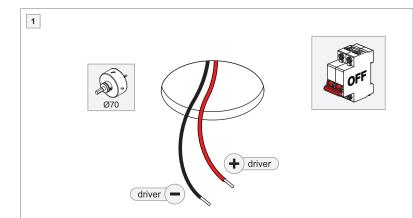

116200XX\_116201XX

| ELECTRICAL SPECS LED-FIXTURE |                 |          |       |
|------------------------------|-----------------|----------|-------|
| Drive Current (mA)           | Forward Voltage |          | Power |
|                              | min (Vf)        | max (Vf) | (W)   |
| 350                          | 14,8            | 18,0     | 5,7   |
| 500                          | 15,2            | 18,6     | 8,5   |
| (+) RED                      |                 | → BLACK  |       |

For serial connection, respect polarity!

Not suited for connection to mains voltage.

Combine with a Modular LED-driver.

2

Replace protective shield when broken. The luminaire shall only be used complete with its protective shield.