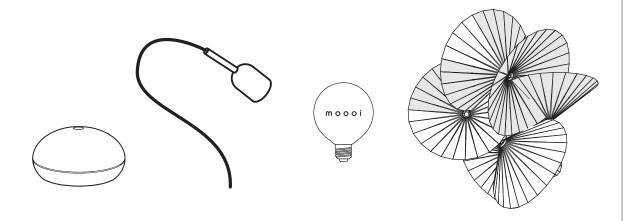

Serpentine Light 8

Serpentine Light 8

PLEASE HANDLETHIS PRODUCT WITH CARE.
NEVER PLACETHE LAMP ON THE GROUND. THIS MAY DAMAGE THE PRODUCT.

Serpentine Light 8

2

3

4

Serpentine Light 8

#### Serpentine Light 8

i

 $\mathsf{moooi}$ 

CAN ICES-005

THIS DEVICE COMPLIES WITH PART 15 OF THE FCC RULES.

OPERATION IS SUBJECT TO THE FOLLOWING TWO CONDITIONS:

(1) THIS DEVICE MAY NOT CAUSE HARMFUL INTERFERENCE, AND (2) THIS DEVICE MUST ACCEPT ANY INTERFERENCE RECEIVED, INCLUDING INTERFERENCE THAT MAY CAUSE UNDESIRED OPERATION