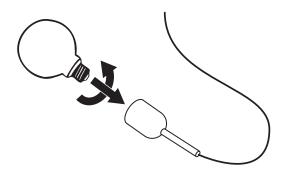

Serpentine Light 8

Serpentine Light 8

PLEASE HANDLETHIS PRODUCT WITH CARE.
NEVER PLACETHE LAMP ON THE GROUND. THIS MAY DAMAGE THE PRODUCT.

Serpentine Light 8

2

3

4

Serpentine Light 8