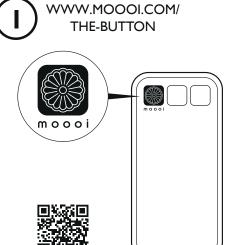

Serpentine Light 8



Serpentine Light 8





PLEASE HANDLETHIS PRODUCT WITH CARE.
NEVER PLACETHE LAMP ON THE GROUND. THIS MAY DAMAGE THE PRODUCT.

















Serpentine Light 8

2



3



4





Serpentine Light 8

**5** 

6

7





### moooi

Serpentine Light 8

8



9



10



Serpentine Light 8















#### $m \circ o \circ i$

#### Serpentine Light 8

i



 $\mathsf{moooi}$ 

CAN ICES-005

THIS DEVICE COMPLIES WITH PART 15 OF THE FCC RULES.

OPERATION IS SUBJECT TO THE FOLLOWING TWO CONDITIONS:

(1) THIS DEVICE MAY NOT CAUSE HARMFUL INTERFERENCE, AND (2) THIS DEVICE MUST ACCEPT ANY INTERFERENCE RECEIVED, INCLUDING INTERFERENCE THAT MAY CAUSE UNDESIRED OPERATION

MOOOI B.V.

MINERVUM 7003

BREDA

THE NETHERLANDS





Thank you!