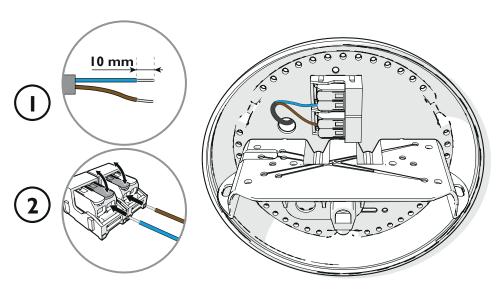

### moooi

Serpentine Light 8

8

9

10

Serpentine Light 8

#### $m \circ o \circ i$