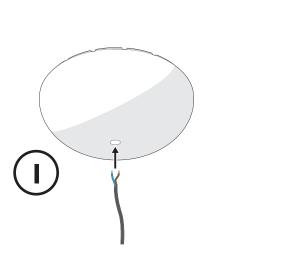

#### $m \circ o \circ i$

#### Serpentine Light 8

i

 $\mathsf{moooi}$ 

CAN ICES-005

THIS DEVICE COMPLIES WITH PART 15 OF THE FCC RULES.

OPERATION IS SUBJECT TO THE FOLLOWING TWO CONDITIONS:

(1) THIS DEVICE MAY NOT CAUSE HARMFUL INTERFERENCE, AND (2) THIS DEVICE MUST ACCEPT ANY INTERFERENCE RECEIVED, INCLUDING INTERFERENCE THAT MAY CAUSE UNDESIRED OPERATION