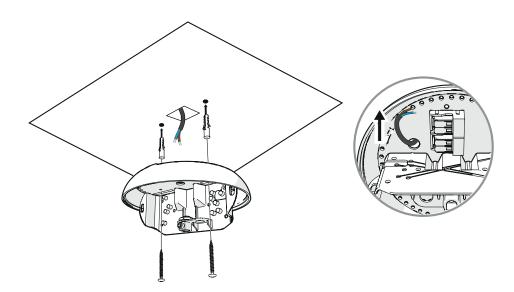

Serpentine Light 8

Serpentine Light 8

PLEASE HANDLETHIS PRODUCT WITH CARE.
NEVER PLACETHE LAMP ON THE GROUND. THIS MAY DAMAGE THE PRODUCT.

Serpentine Light 8

2

3

4

Serpentine Light 8

**5** 

6

7