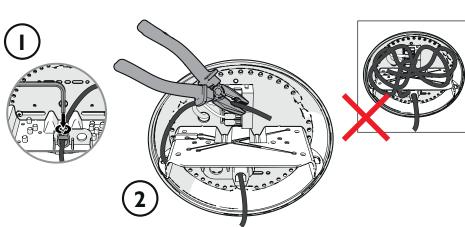

Serpentine Light 8

Serpentine Light 8

PLEASE HANDLETHIS PRODUCT WITH CARE.
NEVER PLACETHE LAMP ON THE GROUND. THIS MAY DAMAGE THE PRODUCT.

Serpentine Light 8

2

3

4

Serpentine Light 8