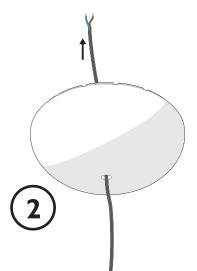

#### Serpentine Light 8

i

 $\mathsf{moooi}$ 

CAN ICES-005

THIS DEVICE COMPLIES WITH PART 15 OF THE FCC RULES.

OPERATION IS SUBJECT TO THE FOLLOWING TWO CONDITIONS:

(1) THIS DEVICE MAY NOT CAUSE HARMFUL INTERFERENCE, AND (2) THIS DEVICE MUST ACCEPT ANY INTERFERENCE RECEIVED, INCLUDING INTERFERENCE THAT MAY CAUSE UNDESIRED OPERATION