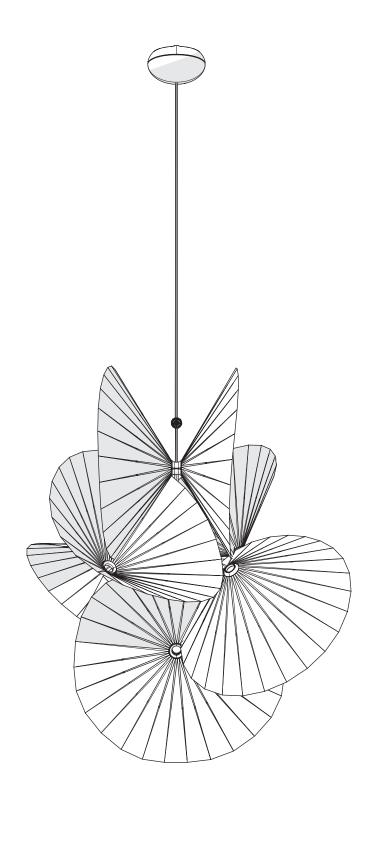

Serpentine Light 8

Serpentine Light 8

PLEASE HANDLETHIS PRODUCT WITH CARE.
NEVER PLACETHE LAMP ON THE GROUND. THIS MAY DAMAGE THE PRODUCT.

Serpentine Light 8

2

3

4

Serpentine Light 8