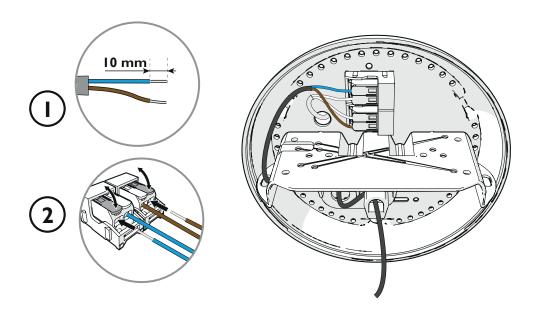

Serpentine Light 8



Serpentine Light 8





PLEASE HANDLETHIS PRODUCT WITH CARE.
NEVER PLACETHE LAMP ON THE GROUND. THIS MAY DAMAGE THE PRODUCT.

















Serpentine Light 8

2



3



4





Serpentine Light 8

**5** 

6

7





### moooi

Serpentine Light 8

8



9



10



Serpentine Light 8















#### $m \circ o \circ i$

#### Serpentine Light 8

i



 $\mathsf{moooi}$ 

CAN ICES-005

THIS DEVICE COMPLIES WITH PART 15 OF THE FCC RULES.

OPERATION IS SUBJECT TO THE FOLLOWING TWO CONDITIONS:

(1) THIS DEVICE MAY NOT CAUSE HARMFUL INTERFERENCE, AND (2) THIS DEVICE MUST ACCEPT ANY INTERFERENCE RECEIVED, INCLUDING INTERFERENCE THAT MAY CAUSE UNDESIRED OPERATION

MOOOI B.V.

MINERVUM 7003

BREDA

THE NETHERLANDS





Thank you!