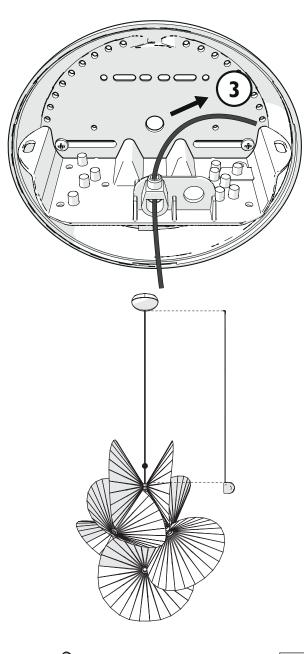

Serpentine Light 8

Serpentine Light 8

PLEASE HANDLETHIS PRODUCT WITH CARE.
NEVER PLACETHE LAMP ON THE GROUND. THIS MAY DAMAGE THE PRODUCT.

Serpentine Light 8

2

3

4

Serpentine Light 8