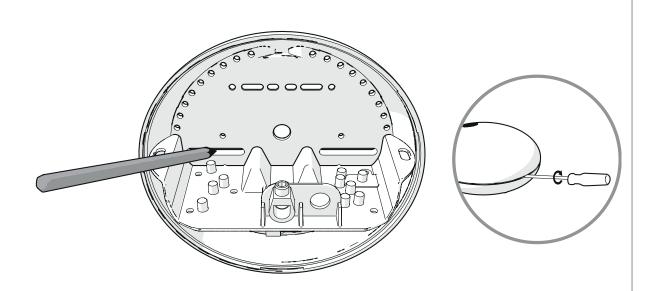

Serpentine Light 8

Serpentine Light 8

PLEASE HANDLETHIS PRODUCT WITH CARE.
NEVER PLACETHE LAMP ON THE GROUND. THIS MAY DAMAGE THE PRODUCT.

Serpentine Light 8

2

3

4

Serpentine Light 8