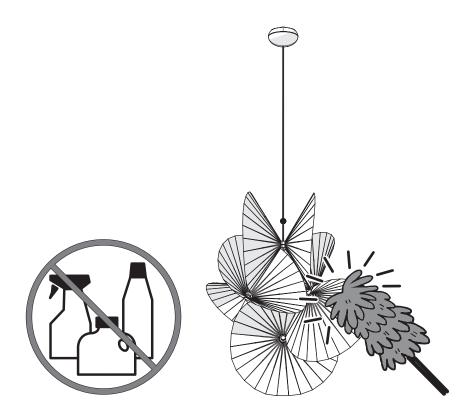

Serpentine Light 8



Serpentine Light 8





PLEASE HANDLETHIS PRODUCT WITH CARE.
NEVER PLACETHE LAMP ON THE GROUND. THIS MAY DAMAGE THE PRODUCT.

















Serpentine Light 8

2



3



4





Serpentine Light 8

**5** 

6

7





### moooi

Serpentine Light 8

8



9



10



Serpentine Light 8















#### $m \circ o \circ i$

#### Serpentine Light 8

i



 $\mathsf{moooi}$ 

CAN ICES-005

THIS DEVICE COMPLIES WITH PART 15 OF THE FCC RULES.

OPERATION IS SUBJECT TO THE FOLLOWING TWO CONDITIONS:

(1) THIS DEVICE MAY NOT CAUSE HARMFUL INTERFERENCE, AND (2) THIS DEVICE MUST ACCEPT ANY INTERFERENCE RECEIVED, INCLUDING INTERFERENCE THAT MAY CAUSE UNDESIRED OPERATION

MOOOI B.V.

MINERVUM 7003

BREDA

THE NETHERLANDS





Thank you!