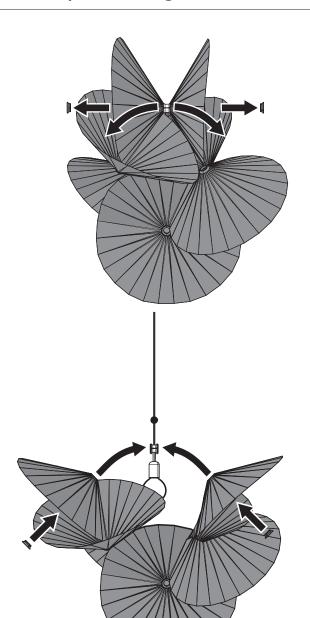

Serpentine Light 8



Serpentine Light 8





PLEASE HANDLETHIS PRODUCT WITH CARE.
NEVER PLACETHE LAMP ON THE GROUND. THIS MAY DAMAGE THE PRODUCT.

















Serpentine Light 8

2



3



4





Serpentine Light 8

**5** 

6

7





### moooi

Serpentine Light 8

8



9



10



Serpentine Light 8















#### $m \circ o \circ i$

#### Serpentine Light 8

i



 $\mathsf{moooi}$ 

CAN ICES-005

THIS DEVICE COMPLIES WITH PART 15 OF THE FCC RULES.

OPERATION IS SUBJECT TO THE FOLLOWING TWO CONDITIONS:

(1) THIS DEVICE MAY NOT CAUSE HARMFUL INTERFERENCE, AND (2) THIS DEVICE MUST ACCEPT ANY INTERFERENCE RECEIVED, INCLUDING INTERFERENCE THAT MAY CAUSE UNDESIRED OPERATION

MOOOI B.V.

MINERVUM 7003

BREDA

THE NETHERLANDS





Thank you!