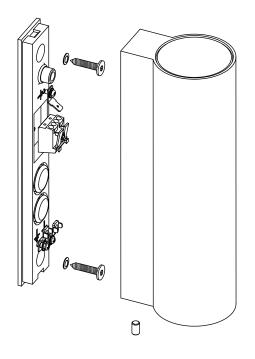

## instructions for use

- 1. Push main cable through cable entry part of the wall bracket and ensure tight seal.
- Attach wall bracket. Pay attention of position "top". Use the washer gaskets with rubberized face against to the wall bracket. Seal unused mounting holes.
- 3. Establish ground connection and connect power lines.
- Hook light housing into notch of the wall bracket. Press luminaire to the wall bracket and tight set screws flush and evenly. Avoid pinched cables.