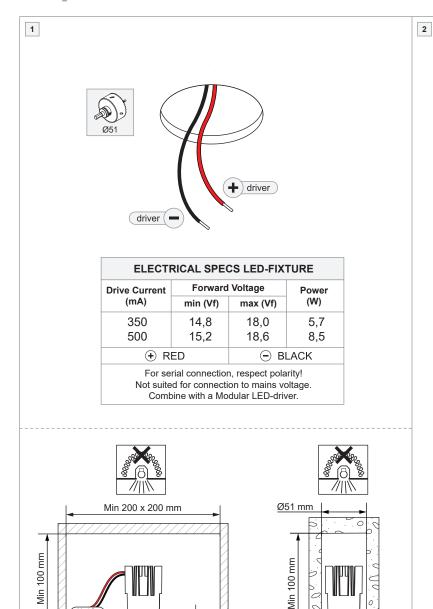

## **DRIVERS & ACCESSORIES**

For latest version of driver matrix and available accessories check www.supermodular.com or connect with your sales contact.

LED-drive

Min 20 mm