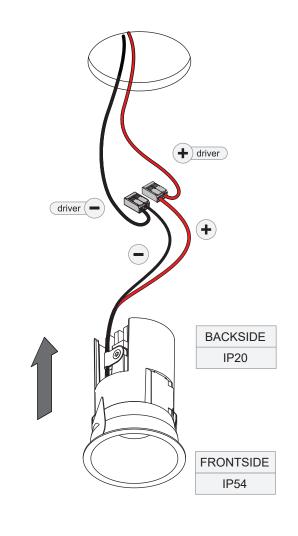

## **DRIVERS & ACCESSORIES**

For latest version of driver matrix and available accessories check www.supermodular.com or connect with your sales contact.

LED-drive

Min 20 mm