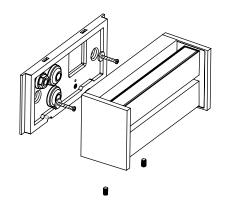

### instructions for use

- 1. Push main cable through cable entry part of the wall or ceiling bracket and ensure tight seal.
- 2. Attach wall or ceiling bracket. Pay attention of position "top". Use the washer gasket with rubberized face against to the wall or ceiling bracket. Seal unused mounting holes.
- 3. Establish ground connection and connect power lines.
- 4. Hook light housing into notch of the wall or ceiling bracket, press wall or ceiling bracket and tight set screws flush and evenly. Avoid pinched cables.