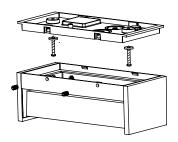

### instructions for use

- 1. Push main cable through cable entry part of the wall or ceiling bracket and ensure tight seal.
- 2. Attach wall or ceiling bracket. Pay attention of position "top". Use the washer gasket with rubberized face against to the wall or ceiling bracket. Seal unused mounting holes.
- 3. Establish ground connection and connect power lines.
- 4. Hook light housing into notch of the wall or ceiling bracket, press wall or ceiling bracket and tight set screws flush and evenly. Avoid pinched cables.