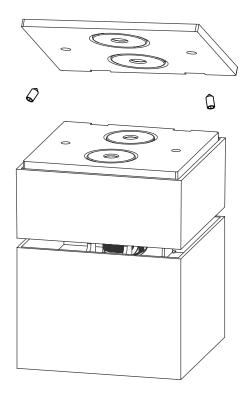

# For ceiling mounting only

- 1. Push main cable through cable entry part of the ceiling bracket and ensure tight seal.
- 2. Attach ceiling bracket. Use the washer gasket with rubberized face against to the ceiling bracket. Seal unused mounting holes.
- 3. Establish ground connection and connect power lines.
- 4. Hook light housing into notch of the ceiling bracket, press ceiling bracket and tight set screws flush and evenly. Avoid pinched cables.