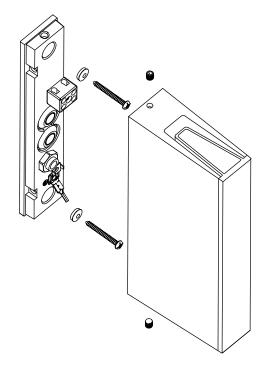

### instructions for use

- Push main cable through cable entry part of the wall bracket and ensure tight seal.
- Attach wall bracket. Pay attention of position "top".
  Use the washer gaskets with rubberized face against to the wall bracket. Seal unused mounting holes.
- 3. Establish ground connection and connect power lines.
- 4. Attach light housing onto the wall bracket and screw it on.