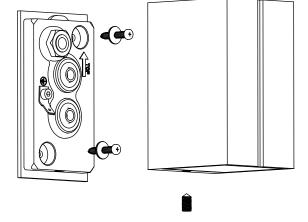

#### instructions for use

- 1. Push main cable through cable entry part of the wall bracket and ensure tight seal.
- 2. Attach wall bracket. Pay attention of position "top". Use the washer gaskets with rubberized face against to the wall bracket. Seal unused mounting holes.
- 3. Establish ground connection and connect power lines.
- 4. Hook light housing into notch of the wall bracket. Press luminaire to the wall bracket and tight set screws flush and evenly. Avoid pinched cables.