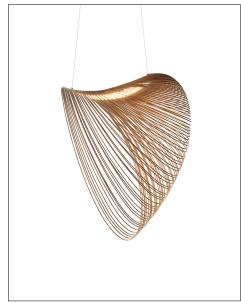

Product use: Indoor

Materials: Extra flexible plywood

Colors: Birch

Description: The decorative character of the lamp is emphasized by

> an original choice of materials: with its ethereal design, the piece is composed of a very light body obtained from laser-cut plywood featuring equidistant lines, suspended from the ceiling. Illan is available in three dimensions.