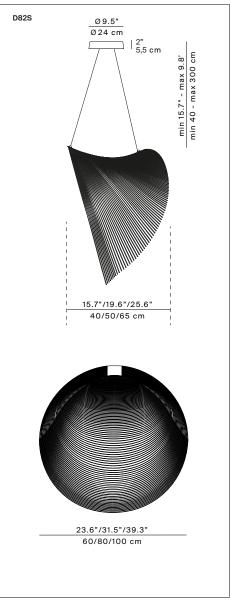

Design Zsuzsanna Horvath, 2019

Туре: Suspension

Lamps: Ø 60: LED 25W @ 2700K, CRI 90 EEL: A+

dimmable

Ø 80: LED 32W @ 2700K, CRI 90 EEL: A+

dimmable

Ø 100: LED 40W @ 2700K, CRI 90 EEL: A+

dimmable

Product use: Indoor

Materials: Extra flexible plywood

Colors: Birch

Description: The decorative character of the lamp is emphasized by

> an original choice of materials: with its ethereal design, the piece is composed of a very light body obtained from laser-cut plywood featuring equidistant lines, suspended from the ceiling. Illan is available in three dimensions.

Insulation class:

Reference code: Structure Ø 60 cm

D82S1 D82S1D 1D82YS1D0099

weight: 1,8 Kg Structure Ø 80 cm

D82S2 1D82YS200099 D82S2D 1D82YS2D0099

weight: 2,4 Kg Structure Ø 100 cm

D82S3 1D82YS300099 D82S3D 1D82YS3D0099