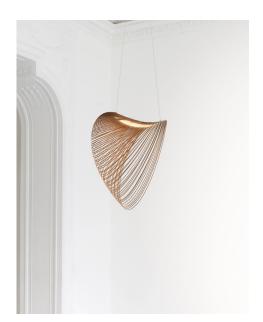

Product use: Indoor

Materials: Extra flexible plywood

Colors: Birch

Description: The decorative character of the lamp is emphasized by

> an original choice of materials: with its ethereal design, the piece is composed of a very light body obtained from laser-cut plywood featuring equidistant lines, suspended from the ceiling. Illan is available in three dimensions.