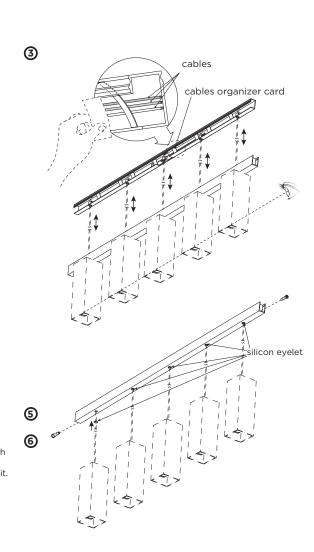

### 27-Jul.- 2016

3

cables

cables organizer card

silicon eyelet

MOUNTING INSTRUCTION Remove the mounting plate from the baldachin cover.

Adjust the cable of lights to desired length. If you need the lights be horizontal alignment, the baldachin cover can be a helpful judgement tool.

### **4** POWER CONNECTION

DIMENSIONS

1

Connect the power

Baldachin cover earthing plug:

**(5)** Lock the baldachin cover on the mounting plate with two plastic screws.

6 Put the silicon eyelets in the cable outlets.

### 27-Jul.- 2016

DIMENSIONS

Put the silicon eyelets in the cable outlets.

WEVER & DUCRÉ

www.weverducre.com

INSTALLATION INSTRUCTIONS

6 Put the silicon eyelets in the cable outlets.