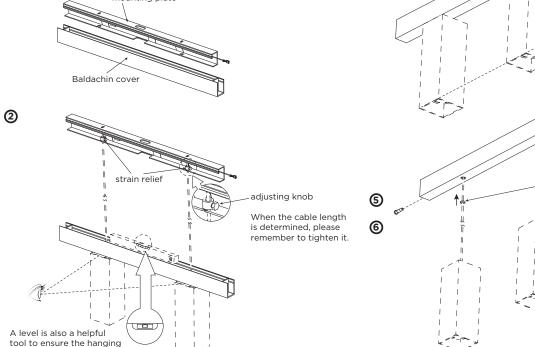

### 27-Jul.- 2016

3

cables

cables organizer card

silicon eyelet

MOUNTING INSTRUCTION Remove the mounting plate from the baldachin cover.

Adjust the cable of lights to desired length. If you need the lights be horizontal alignment, the baldachin cover can be a helpful judgement tool.

Fix the mounting plate on the ceiling with screws.
If you need to align the orientation of the light, fine-tuning of strain relief direction to achieve adjustment.

### **4** POWER CONNECTION

DIMENSIONS

1

Connect the power

Baldachin cover earthing plug:

**(5)** Lock the baldachin cover on the mounting plate with two plastic screws.

6 Put the silicon eyelets in the cable outlets.