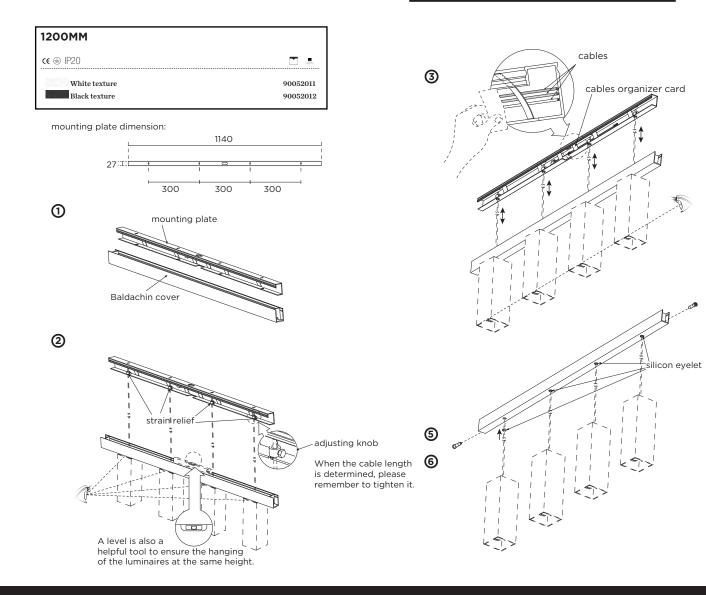

### 27-Jul.- 2016

3

cables

cables organizer card

silicon eyelet

MOUNTING INSTRUCTION Remove the mounting plate from the baldachin cover.

Adjust the cable of lights to desired length. If you need the lights be horizontal alignment, the baldachin cover can be a helpful judgement tool.

of the luminaires at the same height.

www.weverducre.com

### 27-Jul.- 2016

mounting plate dimension:

1

2

WEVER & DUCRÉ

www.weverducre.com

A level is also a helpful tool to ensure the hanging of the luminaires at the same height.

DIMENSIONS

6 Put the silicon eyelets in the cable outlets.