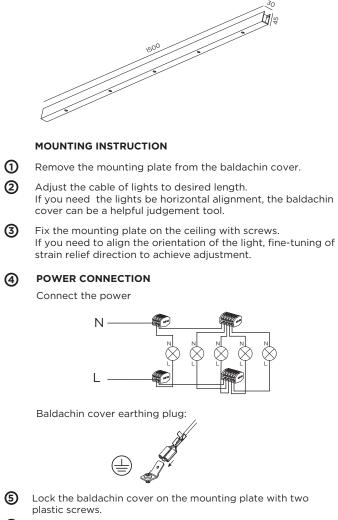

### 27-Jul.- 2016

3

cables

cables organizer card

silicon eyelet

MOUNTING INSTRUCTION Remove the mounting plate from the baldachin cover.

Adjust the cable of lights to desired length. If you need the lights be horizontal alignment, the baldachin cover can be a helpful judgement tool.

Fix the mounting plate on the ceiling with screws.
If you need to align the orientation of the light, fine-tuning of strain relief direction to achieve adjustment.

### **4** POWER CONNECTION

DIMENSIONS

1

Connect the power

Baldachin cover earthing plug:

**(5)** Lock the baldachin cover on the mounting plate with two plastic screws.

6 Put the silicon eyelets in the cable outlets.