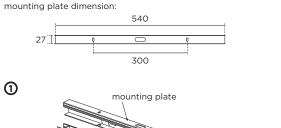

### 27-Jul.- 2016

mounting plate dimension:

1

2

WEVER & DUCRÉ

www.weverducre.com

A level is also a helpful tool to ensure the hanging of the luminaires at the same height.

DIMENSIONS