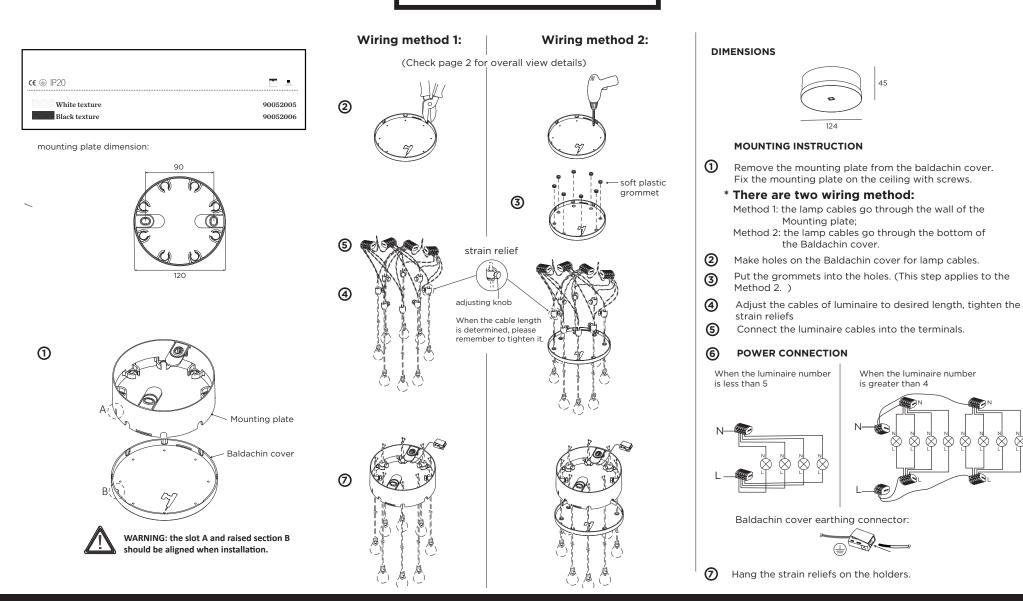

### **NEW CEILING**

### **BALDACHIN ROUND**

### 29-Feb.- 2016

WEVER & DUCRÉ

www.weverducre.com

### 27-Jul.- 2016

3

cables

cables organizer card

silicon eyelet

MOUNTING INSTRUCTION Remove the mounting plate from the baldachin cover.

Adjust the cable of lights to desired length. If you need the lights be horizontal alignment, the baldachin cover can be a helpful judgement tool.

Fix the mounting plate on the ceiling with screws.
If you need to align the orientation of the light, fine-tuning of strain relief direction to achieve adjustment.

### **4** POWER CONNECTION

DIMENSIONS

1

Connect the power

Baldachin cover earthing plug:

**(5)** Lock the baldachin cover on the mounting plate with two plastic screws.

6 Put the silicon eyelets in the cable outlets.