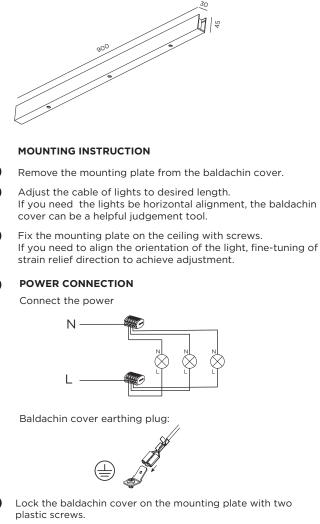

Fix the mounting plate on the ceiling with screws.
If you need to align the orientation of the light, fine-tuning of strain relief direction to achieve adjustment.

### **4** POWER CONNECTION

DIMENSIONS

1

Connect the power

Baldachin cover earthing plug:

**(5)** Lock the baldachin cover on the mounting plate with two plastic screws.

6 Put the silicon eyelets in the cable outlets.

### 27-Jul.- 2016

DIMENSIONS

1

2

3

(4)

Baldachin cover earthing plug:

Lock the baldachin cover on the mounting plate with two plastic screws.

6 Put the silicon eyelets in the cable outlets.

www.weverducre.com