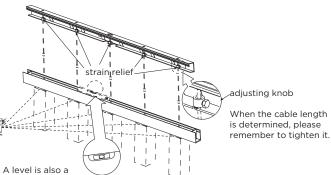

Fix the mounting plate on the ceiling with screws.
If you need to align the orientation of the light, fine-tuning of strain relief direction to achieve adjustment.

### 27-Jul.- 2016

mounting plate dimension:

1

2

WEVER & DUCRÉ

www.weverducre.com

A level is also a helpful tool to ensure the hanging of the luminaires at the same height.

DIMENSIONS