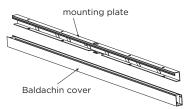

### 27-Jul.- 2016

3

cables

cables organizer card

silicon eyelet

MOUNTING INSTRUCTION Remove the mounting plate from the baldachin cover.

Adjust the cable of lights to desired length. If you need the lights be horizontal alignment, the baldachin cover can be a helpful judgement tool.