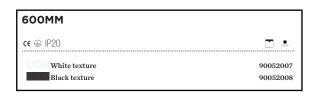

### **HEXO SUSPENDED**

#### 13-Sep.-2018





WEVER & DUCRÉ LIGHTING

www.weverducre.com

Wever & Ducre byba Spinnerijstraat 99/21 8500 Kortrijk



### **NEW CEILING**

### **BALDACHIN ROUND**

### 29-Feb.- 2016





WEVER & DUCRÉ







www.weverducre.com



### 27-Jul.- 2016

3

cables

cables organizer card

silicon eyelet







MOUNTING INSTRUCTION Remove the mounting plate from the baldachin cover.

Adjust the cable of lights to desired length. If you need the lights be horizontal alignment, the baldachin cover can be a helpful judgement tool.

Fix the mounting plate on the ceiling with screws.
If you need to align the orientation of the light, fine-tuning of strain relief direction to achieve adjustment.

### **4** POWER CONNECTION

DIMENSIONS

1

Connect the power



Baldachin cover earthing plug:



**(5)** Lock the baldachin cover on the mounting plate with two plastic screws.

6 Put the silicon eyelets in the cable outlets.



of the luminaires at the same height.

www.weverducre.com



### 27-Jul.- 2016



DIMENSIONS



Put the silicon eyelets in the cable outlets.



WEVER & DUCRÉ

www.weverducre.co