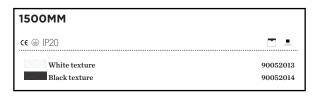

If you need to align the orientation of the light, fine-tuning of strain relief direction to achieve adjustment.

### **4** POWER CONNECTION

DIMENSIONS

1

Connect the power



Baldachin cover earthing plug:



**(5)** Lock the baldachin cover on the mounting plate with two plastic screws.

6 Put the silicon eyelets in the cable outlets.



of the luminaires at the same height.

www.weverducre.com



### 27-Jul.- 2016



DIMENSIONS



Put the silicon eyelets in the cable outlets.



WEVER & DUCRÉ

www.weverducre.com

INSTALLATION INSTRUCTIONS

### 27-Jul.- 2016



DIMENSIONS

1

2

3

(4)



Baldachin cover earthing plug:



Lock the baldachin cover on the mounting plate with two plastic screws.

6 Put the silicon eyelets in the cable outlets.



www.weverducre.com



### 27-Jul.- 2016



mounting plate dimension:

1

2

WEVER & DUCRÉ







www.weverducre.com

A level is also a helpful tool to ensure the hanging of the luminaires at the same height.



DIMENSIONS



6 Put the silicon eyelets in the cable outlets.