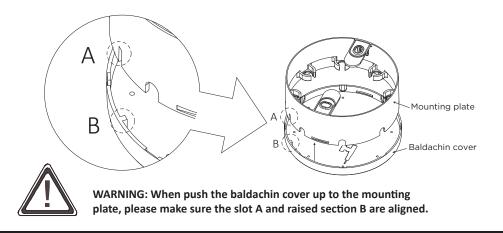

### **HEXO SUSPENDED**

#### 13-Sep.-2018





WEVER & DUCRÉ LIGHTING

www.weverducre.com

Wever & Ducre byba Spinnerijstraat 99/21 8500 Kortrijk



### **NEW CEILING**

### **BALDACHIN ROUND**

### 29-Feb.- 2016





WEVER & DUCRÉ







www.weverducre.com



### 27-Jul.- 2016

3

cables

cables organizer card

silicon eyelet







MOUNTING INSTRUCTION Remove the mounting plate from the baldachin cover.

Adjust the cable of lights to desired length. If you need the lights be horizontal alignment, the baldachin cover can be a helpful judgement tool.

Fix the mounting plate on the ceiling with screws.
If you need to align the orientation of the light, fine-tuning of strain relief direction to achieve adjustment.

### **4** POWER CONNECTION

DIMENSIONS

1

Connect the power



Baldachin cover earthing plug:



**(5)** Lock the baldachin cover on the mounting plate with two plastic screws.

6 Put the silicon eyelets in the cable outlets.



of the luminaires at the same height.

www.weverducre.com



### 27-Jul.- 2016