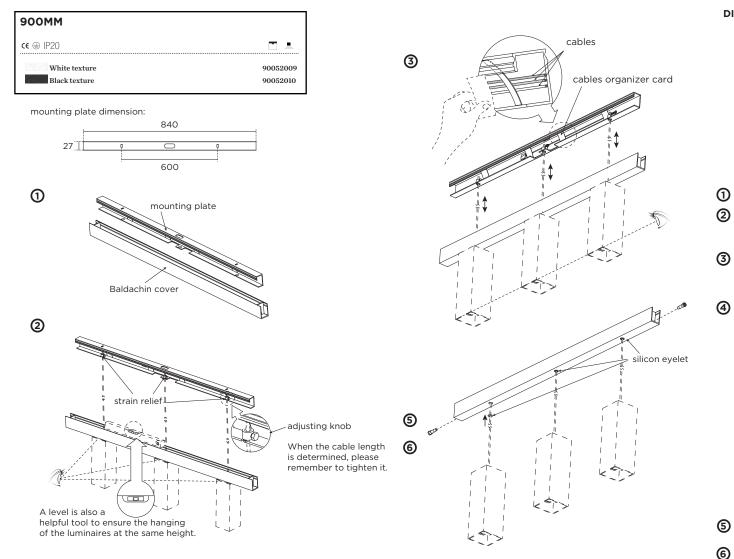

### 27-Jul.- 2016

3

cables

cables organizer card

silicon eyelet

MOUNTING INSTRUCTION Remove the mounting plate from the baldachin cover.

Adjust the cable of lights to desired length. If you need the lights be horizontal alignment, the baldachin cover can be a helpful judgement tool.

Fix the mounting plate on the ceiling with screws.
If you need to align the orientation of the light, fine-tuning of strain relief direction to achieve adjustment.

### **4** POWER CONNECTION

DIMENSIONS

1

Connect the power

Baldachin cover earthing plug:

**(5)** Lock the baldachin cover on the mounting plate with two plastic screws.

6 Put the silicon eyelets in the cable outlets.

of the luminaires at the same height.

www.weverducre.com