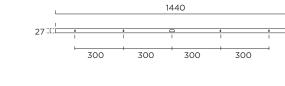

### **4** POWER CONNECTION

DIMENSIONS

1

Connect the power

Baldachin cover earthing plug:

**(5)** Lock the baldachin cover on the mounting plate with two plastic screws.

6 Put the silicon eyelets in the cable outlets.

### 27-Jul.- 2016

mounting plate dimension:

1

2

WEVER & DUCRÉ

www.weverducre.com

A level is also a helpful tool to ensure the hanging of the luminaires at the same height.

DIMENSIONS