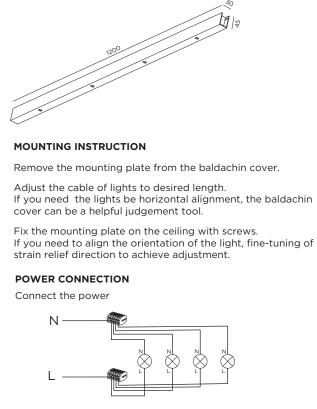

### 27-Jul.- 2016

3

cables

cables organizer card

silicon eyelet

MOUNTING INSTRUCTION Remove the mounting plate from the baldachin cover.

Adjust the cable of lights to desired length. If you need the lights be horizontal alignment, the baldachin cover can be a helpful judgement tool.

Fix the mounting plate on the ceiling with screws.
If you need to align the orientation of the light, fine-tuning of strain relief direction to achieve adjustment.

### **4** POWER CONNECTION

DIMENSIONS

1

Connect the power

Baldachin cover earthing plug:

**(5)** Lock the baldachin cover on the mounting plate with two plastic screws.

6 Put the silicon eyelets in the cable outlets.