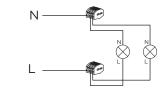

### **4** POWER CONNECTION

DIMENSIONS

1

Connect the power

Baldachin cover earthing plug:

**(5)** Lock the baldachin cover on the mounting plate with two plastic screws.

6 Put the silicon eyelets in the cable outlets.